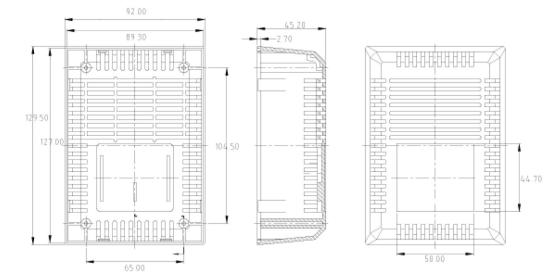

## **PSU and Transformer Cases**

| Order code | Manufacturer code | Description              |
|------------|-------------------|--------------------------|
| 30-3200    | FE1N BLACK        | VENTILATED PSU CASE (RC) |