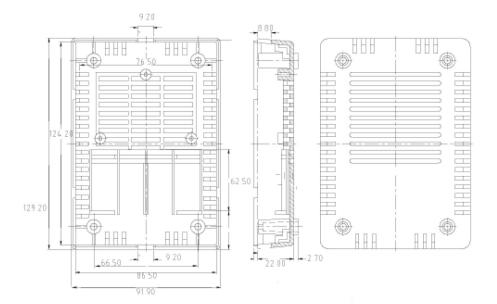

## **PSU and Transformer Cases**

| Order code | Manufacturer code | Description              |
|------------|-------------------|--------------------------|
| 30-3200    | FE1N BLACK        | VENTILATED PSU CASE (RC) |