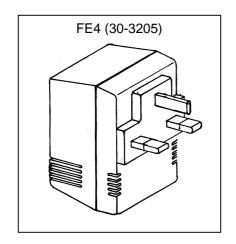

# **PSU** and Transformer Cases

| Order code | Manufacturer code | Description                        |  |
|------------|-------------------|------------------------------------|--|
| 30-3210    | FE3N (UK) BLACK   | LARGE 13A PLUG PSU CASE (LEADFREE) |  |
| 30-3205    | FE4N (UK) BLACK   | SMALL 13A PLUG PSU CASE (LEADFREE) |  |

### FE3 & FE4 – UK 13 Amp Plug Case with Brass Earth Pin

Electrical properties: Dielectric strength 31 KV/mm

These cases will accept standard transformer as follows

FE3: El48 metric sized transformer 12VA

FE4: EI18 metric sized transformer, 3VA to 6VA

| Type   | Dimensions (mm) |       |       |  |
|--------|-----------------|-------|-------|--|
| Type   | Length          | Width | Depth |  |
| FE4 UK | 78              | 52    | 42    |  |
| FE3 UK | 103             | 61    | 47    |  |