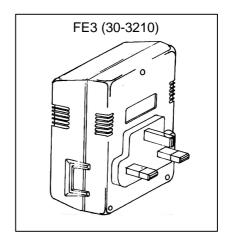

# **PSU** and Transformer Cases

| Order code | Manufacturer code | Description                        |  |
|------------|-------------------|------------------------------------|--|
| 30-3210    | FE3N (UK) BLACK   | LARGE 13A PLUG PSU CASE (LEADFREE) |  |
| 30-3205    | FE4N (UK) BLACK   | SMALL 13A PLUG PSU CASE (LEADFREE) |  |

### FE3 & FE4 – UK 13 Amp Plug Case with Brass Earth Pin

Electrical properties: Dielectric strength 31 KV/mm

These cases will accept standard transformer as follows

FE3: El48 metric sized transformer 12VA

FE4: EI18 metric sized transformer, 3VA to 6VA

| Type   | Dimensions (mm) |       |       |  |
|--------|-----------------|-------|-------|--|
| Type   | Length          | Width | Depth |  |
| FE4 UK | 78              | 52    | 42    |  |
| FE3 UK | 103             | 61    | 47    |  |