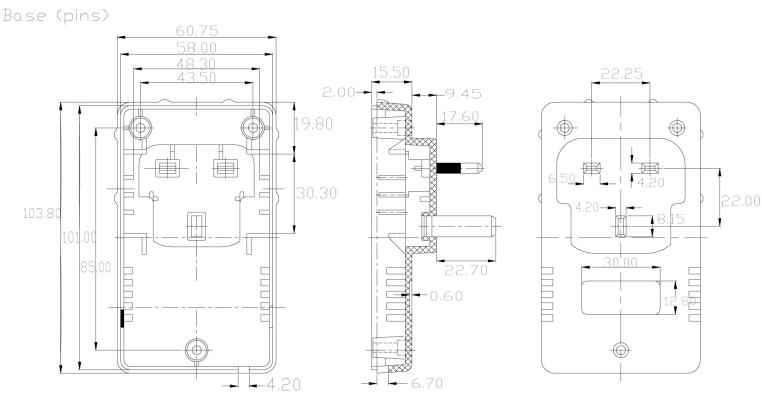

## MECHANICAL SPECIFICATION

| Description: | Part No.:      | Date: |
|--------------|----------------|-------|
|              | EI-48BS04      |       |
| Plastic Case | Our Model No.: | Page: |
|              |                |       |
|              |                |       |