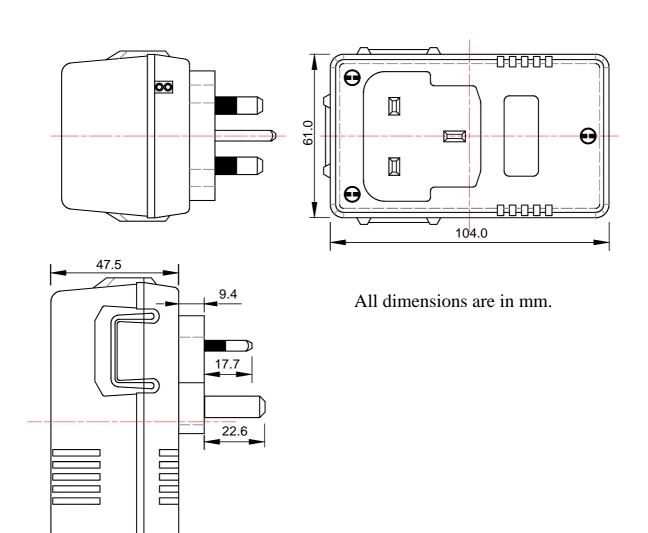

## **PSU** and Transformer Cases

| Order code | Manufacturer code | Description                  |
|------------|-------------------|------------------------------|
| 30-3210    | FE3N (UK) BLACK   | LARGE 13A PLUG PSU CASE (RC) |

## MECHANICAL SPECIFICATION

| Description: | Part No.:      | Date: |
|--------------|----------------|-------|
|              | EI-48BS04      |       |
| Plastic Case | Our Model No.: | Page: |
|              |                |       |
|              |                |       |