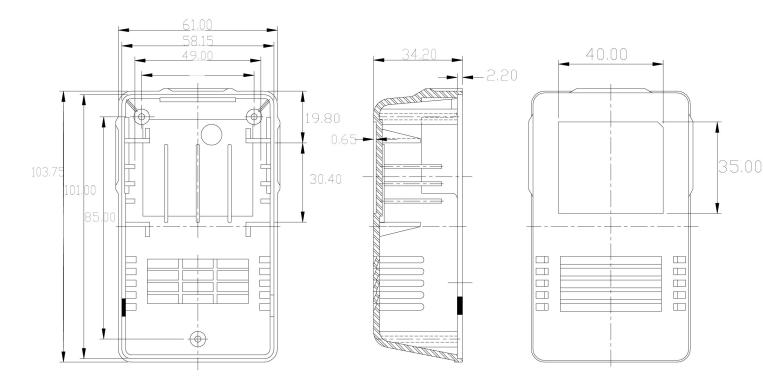

## MECHANICAL SPECIFICATION

| Description: | Part No.:      | Date: |
|--------------|----------------|-------|
|              | EI-48BS04      |       |
| Plastic Case | Our Model No.: | Page: |
|              |                |       |
|              |                |       |