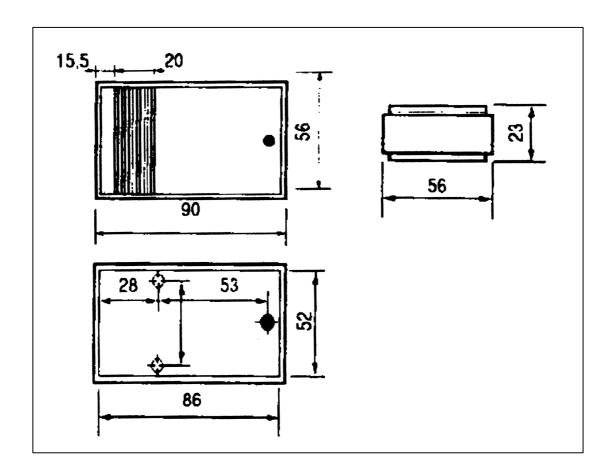

### **ABS Enclosure**

#### PP25N

Case type PP25N is moulded in black (N), Anti reflective finish with a wall thickness of 2mm. The case is held together by a single self tapping screw. Shuttered ventilation on the top surface, fitted with internal PCB mounts.

### **Dimensions**

| Ref No. | Description                          |
|---------|--------------------------------------|
| PP25N   | ABS Enclosure 90 x 56 x 23mm - Black |