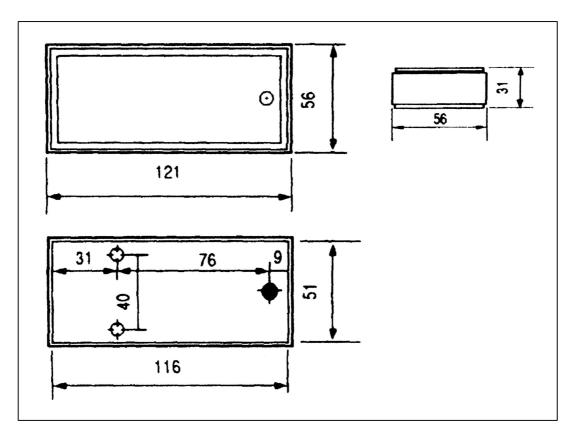

## **ABS Enclosure**

## PP4N

Case type PP4N is moulded in black (N), Anti reflective finish with a wall thickness of 2mm. The case is held together by a single self tapping screw. Fitted with two internal PCB mounts. All fixings supplied.

## **Dimensions**

| Ref No. | Description                           |
|---------|---------------------------------------|
| PP4N    | ABS Enclosure 121 x 56 x 31mm - Black |