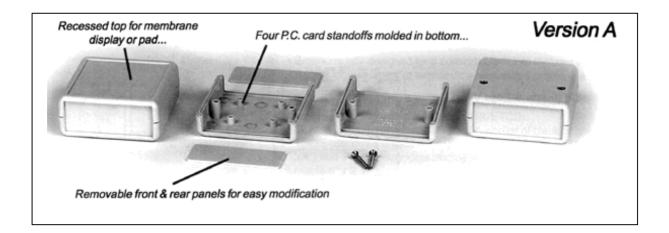

#### Features:

- Suited to mounting Printed Circuit Board
- Ergonomically designed for a comfotable fit into the users hand
- Two piece lap joint construction provides protection against dust Accumulation and splashing water
- Moulded in grey general purpose ABS plastic
- Unit is secured with self tapping screws

### Dimensions:

| Part<br>Number | Dimensions (mm) |    |    | Battery     | Front           | Rear            | Reference |
|----------------|-----------------|----|----|-------------|-----------------|-----------------|-----------|
|                | Α               | В  | С  | Compartment | Open<br>w/Panel | open<br>w/Panel | Version   |
| 1593KGY        | 66              | 66 | 28 | No          | Y               | Y               | A         |
| 1593PGY        | 92              | 66 | 28 | Yes         | Y               | N               | C         |
| 1593YGY        | 112             | 66 | 28 | Yes         | Y               | N               | C         |