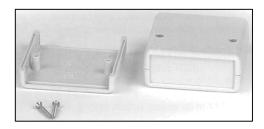

## <u>Cases</u>

#### Hammond Manufacturing 1593 series – ABS Cases

#### Features:

- Suited to mounting Printed Circuit Board
- Ergonomically designed for a comfotable fit into the users hand
- Two piece lap joint construction provides protection against dust Accumulation and splashing water
- Moulded in grey general purpose ABS plastic
- Unit is secured with self tapping screws