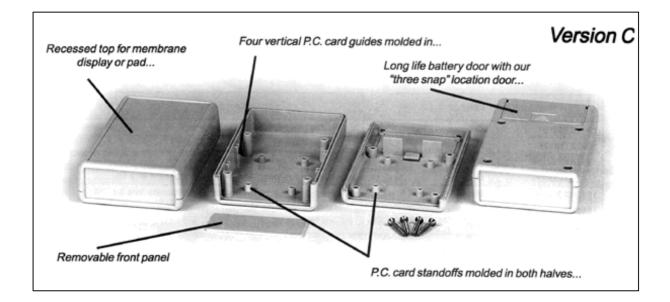

#### Features:

- Suited to mounting Printed Circuit Board
- Ergonomically designed for a comfotable fit into the users hand
- Two piece lap joint construction provides protection against dust Accumulation and splashing water
- Moulded in grey general purpose ABS plastic
- Unit is secured with self tapping screws

### Dimensions:

| Part<br>Number | Dimensions (mm) |    |    | Battery     | Front           | Rear            | Reference |
|----------------|-----------------|----|----|-------------|-----------------|-----------------|-----------|
|                | Α               | В  | С  | Compartment | Open<br>w/Panel | open<br>w/Panel | Version   |
| 1593KGY        | 66              | 66 | 28 | No          | Y               | Y               | A         |
| 1593PGY        | 92              | 66 | 28 | Yes         | Y               | N               | C         |
| 1593YGY        | 112             | 66 | 28 | Yes         | Y               | N               | C         |