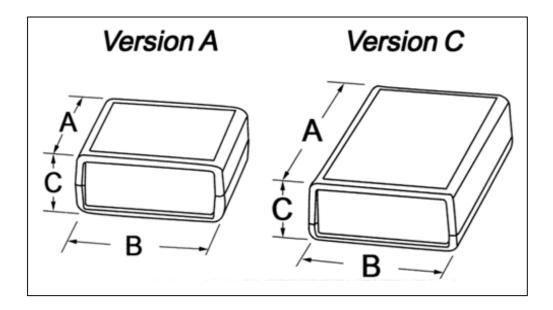

### Dimensions:

| Part<br>Number | Dimensions (mm) |    |    | Battery     | Front           | Rear            | Reference |
|----------------|-----------------|----|----|-------------|-----------------|-----------------|-----------|
|                | Α               | В  | С  | Compartment | Open<br>w/Panel | open<br>w/Panel | Version   |
| 1593KGY        | 66              | 66 | 28 | No          | Y               | Y               | A         |
| 1593PGY        | 92              | 66 | 28 | Yes         | Y               | N               | C         |
| 1593YGY        | 112             | 66 | 28 | Yes         | Y               | N               | C         |