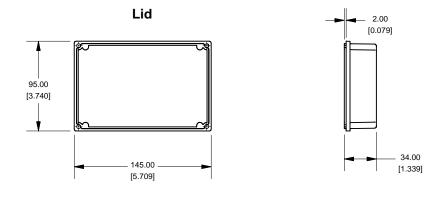

$\sqrt{}$ 

Enclosures can be Factory Modified (Milling, Drilling, Printing etc.) Solid models of this enclosure available in STEP or IGES.

Contact Factory ielkins@hammond-electronics co.uk

| Contact ractory jetkins@nammona-ciccironics.co.uk |                                                                     |  |
|---------------------------------------------------|---------------------------------------------------------------------|--|
|                                                   | NOTE  Purchased assembly includes Box, Deep Lid and 4 cover screws. |  |
|                                                   |                                                                     |  |