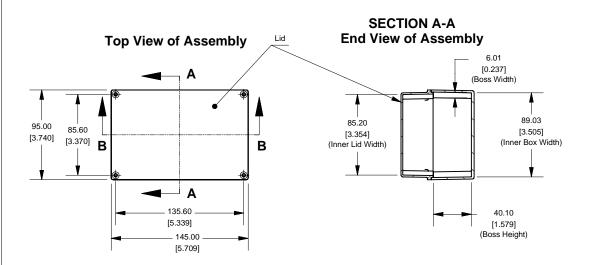

$\sqrt{}$ 

Enclosures can be Factory Modified (Milling, Drilling, Printing etc.) Solid models of this enclosure available in STEP or IGES.

Contact Factory ielkins@hammond-electronics co.uk

| Contact ractory jetkins@nammona-ciccironics.co.uk |                                                                     |  |
|---------------------------------------------------|---------------------------------------------------------------------|--|
|                                                   | NOTE  Purchased assembly includes Box, Deep Lid and 4 cover screws. |  |
|                                                   |                                                                     |  |