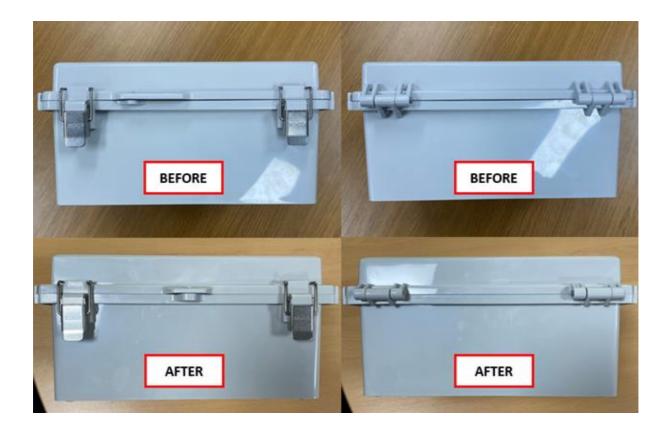

The locking flange point has moved to a central location and the hole is smaller than before.

Also, the roof lip that prevents moisture from getting in the seal has been extended further to the ends of the enclosure and the latches/hinges have moved a bit closer to the corners.