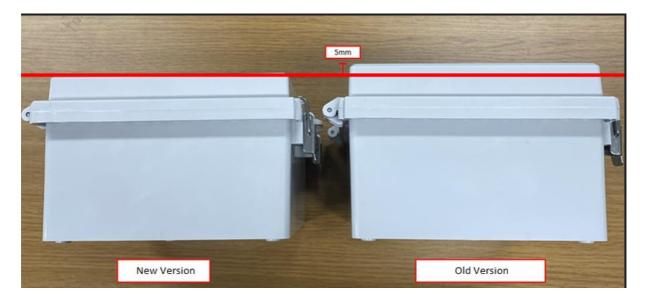

## **Affected Products:**

CHDX8-225 CHDX8-225C CHDX8-325 CHDX8-325C

Proposed date of change: When current stock is depleted

**Effects of change:** The lid on the new version is 5mm slimmer than previously, result in a total enclosure height of 105mm