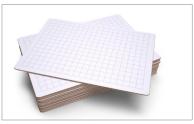

Every A4, double-sided board has been manufactured from strong and rigid MDF for long-life and for use where there are no surfaces to lean on. Each board is gridded on one side and plain on the other for a variety of whiteboard classroom activities.

### **FEATURES**

- · Strong and rigid Show-me A4 gridded whiteboards
- Manufactured from MDF for total rigidity ideal for when there's no desk space available
- · Glossy drywipe surface makes erasing easy
- · Gridded on one side and plain on the other