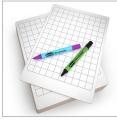

Every A4, double-sided board has been manufactured from strong and rigid MDF for long-life and for use where there are no surfaces to lean on. Each board is gridded on one side and plain on the other for a variety of whiteboard classroom activities.

Ideal for use with Show-me drywipe pens and erasers (not included).

### **FEATURES**

- · Strong and rigid Show-me A4 gridded whiteboards
- Manufactured from MDF for total rigidity ideal for when there's no desk space available
- · Glossy drywipe surface makes erasing easy
- · Gridded on one side and plain on the other