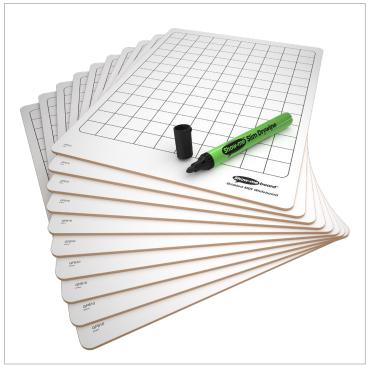

#### GFB30

10 x A4 Rigid Gridded Drywipe Lapboards

#### **GFB30**:

30 x A4 Rigid Gridded Drywipe Lapboards

Every A4, double-sided board has been manufactured from strong and rigid MDF for long-life and for use where there are no surfaces to lean on. Each board is gridded on one side and plain on the other for a variety of whiteboard classroom activities.

### **FEATURES**

- · Strong and rigid Show-me A4 gridded whiteboards
- Manufactured from MDF for total rigidity ideal for when there's no desk space available
- · Glossy drywipe surface makes erasing easy
- · Gridded on one side and plain on the other