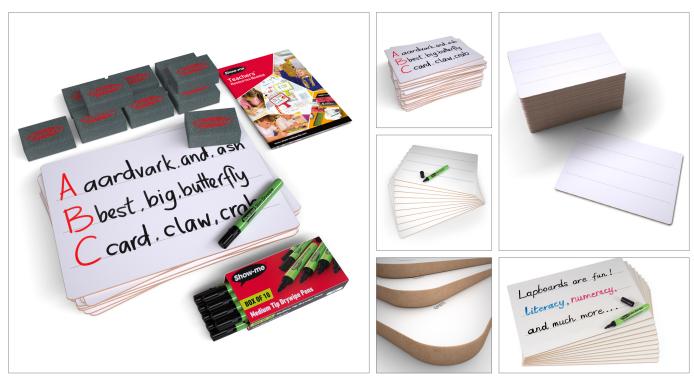

# LFB10/ LFB30 A4 Rigid Lined Drywipe Lapboards

#### LFB10 10 x A4 Rigid Lined Drywipe Lapboards

## LFB30:

30 x A4 Rigid Lined Drywipe Lapboards

### **Environmental Information:**

Outer packaging is at least 60% recycled and 100% recyclable. A small amount of single use plastic is used to secure the board during transport

These rigid drywipe boards provide reliable Show-me quality with added benefits.

Every A4, double-sided board has been manufactured from strong and rigid MDF for long-life and for use where there are no surfaces to lean on. Each board is lined on one side and plain on the other for a variety of whiteboard classroom activities.

Ideal for use with Show-me drywipe pens and erasers (not included).

#### FEATURES

- · Strong and rigid Show-me A4 lined whiteboards
- Manufactured from MDF for total rigidity ideal for when there's no desk space available
- · Glossy drywipe surface makes erasing easy
- · Gridded on one side and plain on the other

#### NOT JUST EDUCATION...

Drywipe boards are great for use in public sector organisations, office settings, call centres, retail and even home offices. Use for inspirational message boards, to-do lists, staff on duty information, target monitoring, and more...