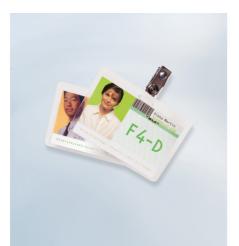

## **GBC Card Laminating Pouches**

A range of sizes and laminate weights specifically designed for applications including publicity material, visitor information, identity cards and licences. 60x99mm. 2x125 Micron Gloss. Pack size: 100.

## Attributes

- Seven popular sizes: an extensive range for a wide variety of uses, e.g. standard business card and identity cards and licences
- High gloss finish with good polyethylene (adhesive) content; superb colour enhancement and long-term durability
- Photo compatible the polyethylene (adhesive) is ideal for laminating photographic images, reducing forgery and fraud
- Available with or without ID card slots ideal for adding clips and chains for a variety of identification formats