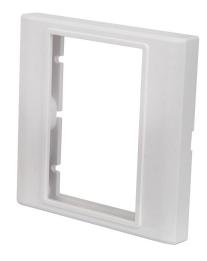

## SINGLE WALLPLATE FRAME

A single wallplate frame that can be loaded with any combination of 3 wallplate modules. Simply snap the modules in place for a quick and neat termination of AV connections. Suitable for domestic, commercial or educational applications.

- 3 wallplate module positions
- Fixing screws supplied
- Choice of 18 different wallplate modules.

| Dimensions | 86 x 86 x 8mm |
|------------|---------------|
| Weight     | 26g           |