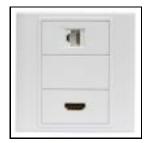

## SINGLE WALLPLATE FRAME

A single wallplate frame that can be loaded with any combination of 3 wallplate modules. Simply snap the modules in place for a quick and neat termination of AV connections. Suitable for domestic, commercial or educational applications.