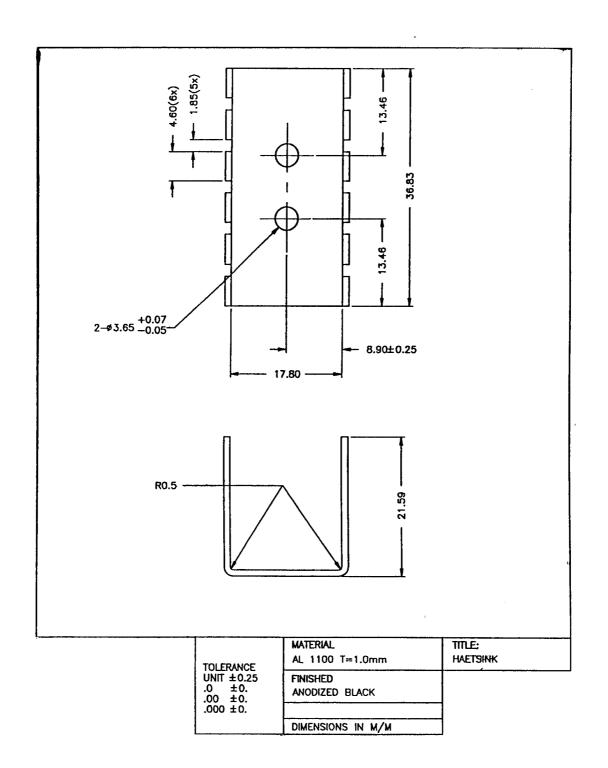

## Heatsink

|   | Order code | Manufacturer code | Description         |
|---|------------|-------------------|---------------------|
| I | 36-0140    | n/a               | TWIN TO220 HEATSINK |

| Heatsink                                                                                           | Page 1 of 2 |
|----------------------------------------------------------------------------------------------------|-------------|
| The enclosed information is believed to be correct, Information may change 'without notice' due to | Revision A  |
| product improvement. Users should ensure that the product is suitable for their use. E. & O. E.    | 04/07/2003  |