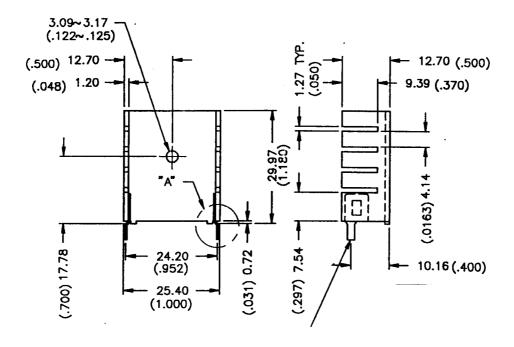

## Heatsink

| Order code | Manufacturer code | Description             |
|------------|-------------------|-------------------------|
| 36-0235    | n/a               | TO220 HEATSINK WITH LUG |

| Heatsink                                                                                           | Page 1 of 2 |
|----------------------------------------------------------------------------------------------------|-------------|
| The enclosed information is believed to be correct, Information may change 'without notice' due to | Revision A  |
| product improvement. Users should ensure that the product is suitable for their use. E. & O. E.    | 04/07/2003  |