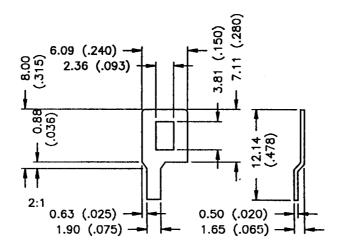

## Heatsink

| Order code | Manufacturer code | Description             |
|------------|-------------------|-------------------------|
| 36-0235    | n/a               | TO220 HEATSINK WITH LUG |

| Heatsink                                                                                           | Page 1 of 2 |
|----------------------------------------------------------------------------------------------------|-------------|
| The enclosed information is believed to be correct, Information may change 'without notice' due to | Revision A  |
| product improvement. Users should ensure that the product is suitable for their use. E. & O. E.    | 04/07/2003  |