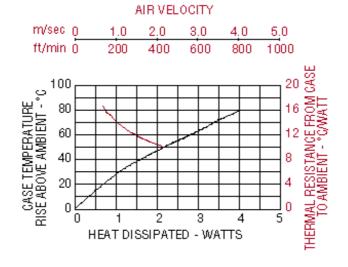

## **PF750G**

| Qty in stock:50                                                                                                                                                                                                                    |
|------------------------------------------------------------------------------------------------------------------------------------------------------------------------------------------------------------------------------------|
| Enter QTY:                                                                                                                                                                                                                         |
| TO-220, TO-220-single gauge (0.020")                                                                                                                                                                                               |
| Solderable Slide on heat sink with integrated tabs                                                                                                                                                                                 |
|                                                                                                                                                                                                                                    |
| This non-electronic component is functionally unaffected by the normal soldering or reflow processes used for semiconductor circuits. The heat resistance time or heat resistance temperature is not applicable for the component. |
| Height:                                                                                                                                                                                                                            |
| 19.05                                                                                                                                                                                                                              |
| Mount Orientation:                                                                                                                                                                                                                 |
| Vertical                                                                                                                                                                                                                           |
| Finish:                                                                                                                                                                                                                            |
| Tin Plated                                                                                                                                                                                                                         |
| RoHS:                                                                                                                                                                                                                              |
| compliant                                                                                                                                                                                                                          |
| Thermal Resistance:                                                                                                                                                                                                                |
| 20.30                                                                                                                                                                                                                              |
|                                                                                                                                                                                                                                    |