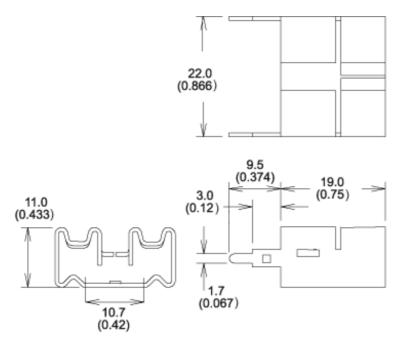

## **PF750G**

| Qty in stock:50                                                                                                                                                                                                                    |
|------------------------------------------------------------------------------------------------------------------------------------------------------------------------------------------------------------------------------------|
| Enter QTY:                                                                                                                                                                                                                         |
| TO-220, TO-220-single gauge (0.020")                                                                                                                                                                                               |
| Solderable Slide on heat sink with integrated tabs                                                                                                                                                                                 |
|                                                                                                                                                                                                                                    |
| This non-electronic component is functionally unaffected by the normal soldering or reflow processes used for semiconductor circuits. The heat resistance time or heat resistance temperature is not applicable for the component. |
| Height:                                                                                                                                                                                                                            |
| 19.05                                                                                                                                                                                                                              |
| Mount Orientation:                                                                                                                                                                                                                 |
| Vertical                                                                                                                                                                                                                           |
| Finish:                                                                                                                                                                                                                            |
| Tin Plated                                                                                                                                                                                                                         |
| RoHS:                                                                                                                                                                                                                              |
| compliant                                                                                                                                                                                                                          |
| Thermal Resistance:                                                                                                                                                                                                                |
| 20.30                                                                                                                                                                                                                              |
|                                                                                                                                                                                                                                    |