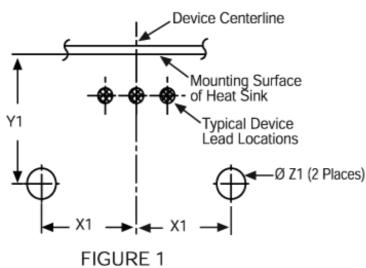

Solderable Mounting Tabs

(0.181) | Z Dim: 2.21 (0.087)

X Dim: 10.65 (0.419) | Y Dim: 4.60