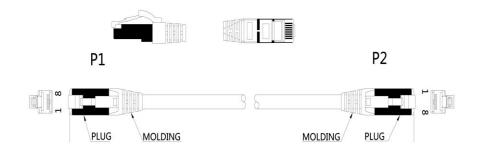

## **DESCRIPTION**

Velocity Category 6 F/UTP cables are manufactured, tested to the ISO11801 and EIA/TIA standards for enhanced performance. They are constructed with Shielded RJ45 plugs (50 micron gold) and quality Stranded Cat6 LSOH cable. These are available in 6 different lengths and manufactured in 5 colours.