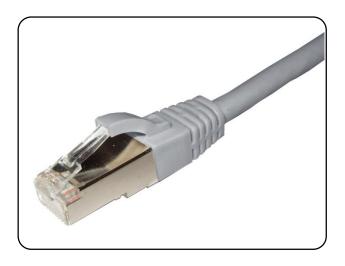

## **DESCRIPTION**

Velocity Category 6 F/UTP cables are manufactured, tested to the ISO11801 and EIA/TIA standards for enhanced performance. They are constructed with Shielded RJ45 plugs (50 micron gold) and quality Stranded Cat6 LSOH cable. These are available in 6 different lengths and manufactured in 5 colours.