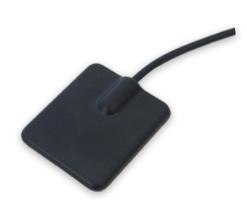

## **General Description**

The Alpha 16 is a slim, WiFi dedicated antenna. Its miniature design with a footprint size of 35.5 x 39.9mm. This antenna will fit discreetly onto most surfaces, whether that is on a work top or side of a wireless modem. It is supplied with a 3M adhesive base, making this antenna perfect for quick, simple installations onto a number of different surface materials such as: metal, glass, wood and plastic.

The Alpha 16 is supplied, as standard, with 1m of RG174 coaxial cable, terminated with a reverse polarity SMA male connector. Custom cable lengths and alternative connector types can be supplied for volume orders.