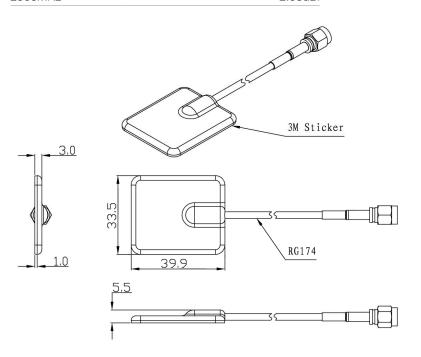

## **General Description**

The Alpha 16 is a slim, WiFi dedicated antenna. Its miniature design with a footprint size of 35.5 x 39.9mm. This antenna will fit discreetly onto most surfaces, whether that is on a work top or side of a wireless modem. It is supplied with a 3M adhesive base, making this antenna perfect for quick, simple installations onto a number of different surface materials such as: metal, glass, wood and plastic.

The Alpha 16 is supplied, as standard, with 1m of RG174 coaxial cable, terminated with a reverse polarity SMA male connector. Custom cable lengths and alternative connector types can be supplied for volume orders.

## **Key Specifications - Mechanical**

| Dimensions:      | 33.5 x 39.9 x 3mm |
|------------------|-------------------|
| Cable:           | RG174             |
| Connector:       | SMA               |
| Mounting method: | Adhesive pad      |