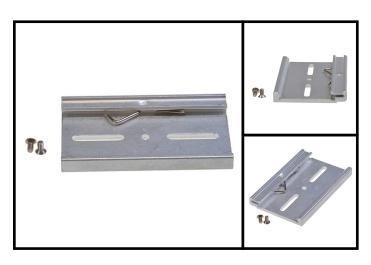

#### MK-070

SNAP IN DIN-RAIL CLIP KIT FOR ES/US 4&8 PORT - RETAIL PACK

Product Dimensions =  $65(l) \times 0(w) \times 52(h)$  mm Packaged Weight = 0.022 kg, 0.05 pounds

Light weight 'Snap-in' Din-Rail clip suitable for mounting Brainboxes 4 & 8 port Ethernet to Serial and 4 & 8 port USB to Serial.