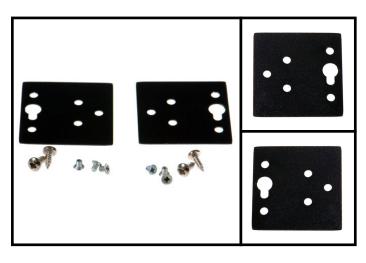

#### MK-059

WALL MOUNTING KIT FOR ES/US 4&8 PORT-RETAIL PACK

Product Dimensions =  $100(1) \times 0.7(w) \times 52(h)$  mm Packaged Weight = 0.33 kg, 0.73 pounds

Wall mounting kit compatible with Brainboxes 4 & 8 port Ethernet to Serial and 4 & 8 port USB to Serial. Comes with suitable screws.