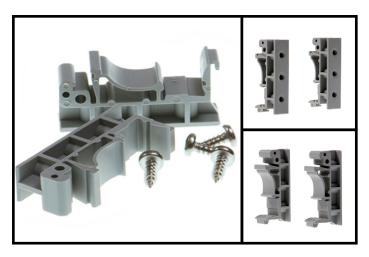

#### MK-048

DIN-RAIL MOUNTING KIT FOR 2 PORT ES/ US/ED - RETAIL PACK

Product Dimensions = 10(1) x 43(w) x 19(h) mm Packaged Weight = 0.022 kg, 0.05 pounds

This light weight snap on DIN rail kit is compatible with Brain-boxes 2 port Ethernet to Serial and USB to Serial Devices. Contains: 2 snap on clips (plastic), 2 screws (to attach to device lugs).