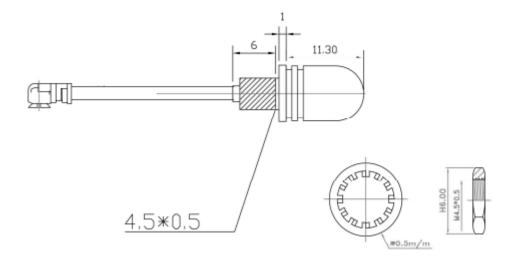

### **Key Features**

- Panel mount, small stubby WiFi antenna
- Tiny 12.3mm height from panel surface to antenna top
- 5mm threaded segment

## **Mechanical Specifications**

| Dimensions:            | L: 18.3mm 8.5mm Ø |
|------------------------|-------------------|
| Cable:                 | RG178             |
| Operating Temperature: | -25 to +75°C      |
| Storage Temperature:   | -35 to +75°C      |