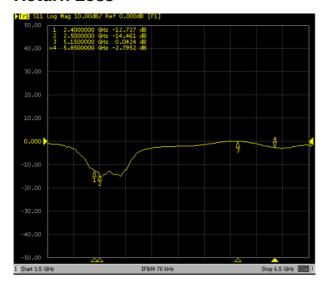

#### **Return Loss**

## **Electrical Specifications**

| Operating temperature: | -30 to +65°C          |
|------------------------|-----------------------|
| Impedance:             | 50 Ohm                |
| Gain:                  | 0 dBi                 |
| VSWR:                  | < 1.7:1               |
| Frequency Range:       | 2.4GHz (2.4 - 2.5GHz) |