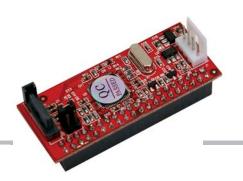

## **SATA to IDE Converter**Adapts IDE Hard Drives to Serial ATA

The Logilink AD0005A IDE to Serial ATA converter is the most cost effective solution for converting standard IDE and ATAPI devices to the new Serial ATA interface standard. Designed to mount easily behind the back of any IDE hard drive and ATAPI devices, this adapter lets you connect your older IDE drives to your new SATA interface. With simple Plug and Play installation, you'll be using your IDE hard drive or ATAPI device with SATA high speed.

## **Specification:**

- Connect an IDE hard drive to a SATA controller
- Compliant to Serial ATA 1.0 standard
- Up to 1.5Gbps transfer rate
- Supports up to UDMA/133 Drives
- Plug and Play installation
- Compatible with most of Serial ATA controller
- Connector: 1 x IDE40 pin, 1 x SATA 7 pin connector and 1 x 4 pin power