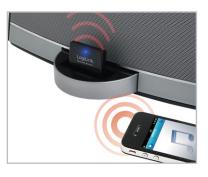

## For iDevice Dock Speaker

This receiver converts an ordinary i-Device docking speaker into a wireless speaker system. You can have your i-Device, smart phone or tablet close to you while playing music wirelessly and also allow you to skip tracks,

pause and change volume. It works with most other portable devices with Bluetooth connectivity.

### **Specifications:**

- No batteries or external power required –simply plug into a powered Apple speaker dock
- Bluetooth mobile devices must support A2DP or AVRCP profiles They can include iPhones, iPods, iPads, Laptops, PCs and various other mobile phones and devices.
- No software or drivers and no PC/MAC connection required
- Supports play/pause/skip and volume functions from your phone via A2DP connection