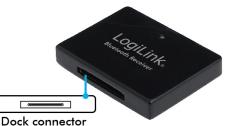

# **Bluetooth Audio Receiver**

## For iDevice Dock Speaker

This receiver converts an ordinary i-Device docking speaker into a wireless speaker system. You can have your i-Device, smart phone or tablet close to you while playing music wirelessly and also allow you to skip tracks,

### **Specifications:**

- No batteries or external power required –simply plug into a powered Apple speaker dock
- Bluetooth mobile devices must support A2DP or AVRCP profiles They can include iPhones, iPods, iPads, Laptops, PCs and various other mobile phones and devices.
- No software or drivers and no PC/MAC connection required
- Supports play/pause/skip and volume functions from your phone via A2DP connection