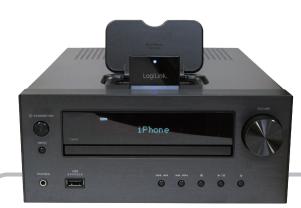

# **Bluetooth Audio Receiver**

## For iDevice Dock Speaker

This receiver converts an ordinary i-Device docking speaker into a wireless speaker system. You can have your i-Device, smart phone or tablet close to you while playing music wirelessly and also allow you to skip tracks,

pause and change volume. It works with most other portable devices with Bluetooth connectivity.