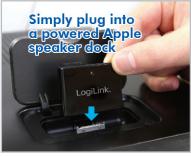

### **Specifications:**

- No batteries or external power required –simply plug into a powered Apple speaker dock
- Bluetooth mobile devices must support A2DP or AVRCP profiles They can include iPhones, iPods, iPads, Laptops, PCs and various other mobile phones and devices.
- No software or drivers and no PC/MAC connection required
- Supports play/pause/skip and volume functions from your phone via A2DP connection