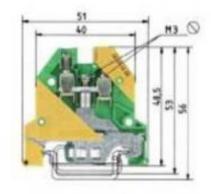

#### Earth terminal WK 4 SL/ U /V0

Ground DIN rail terminal block with screw connection for mounting on TS 35 and TS 32, nominal cross section 4 mm², width 6 mm, color green/yellow

| Art.No.    | 57.504.9055.0 |
|------------|---------------|
| EAN        | 4015573458628 |
| Order unit | 100 pieces    |

### General

| 4 mm²                          |
|--------------------------------|
| Green/yellow                   |
| 1                              |
| 2                              |
| 6 mm                           |
| PA666                          |
| V0                             |
| Yes                            |
| DIN rail (top hat rail)/G-rail |
| Yes                            |
|                                |

#### **Technical data**

| Rated voltage               | 800 V         |
|-----------------------------|---------------|
| Rated impulse voltage       | 8 kV          |
| Pollution degree            | 3             |
| Closing plate required      | No            |
| Length                      | 51 mm         |
| Type of insulation material | Thermoplastic |

### **Connection Data**

| Connection type 1           | Screw connection    |
|-----------------------------|---------------------|
| Connection type 2           | Screw connection    |
| Minimum cross section solid | 0.5 mm <sup>2</sup> |

| Maximum cross section solid         | 6 mm²   |
|-------------------------------------|---------|
| Minimum cross section fine stranded | 0.5 mm² |
| Maximum cross section fine stranded | 4 mm²   |
| Wire strip length                   | 9 mm    |
| Torque conductor mounting           | 0.5 Nm  |
| Torque rail mounting                | 0,5     |