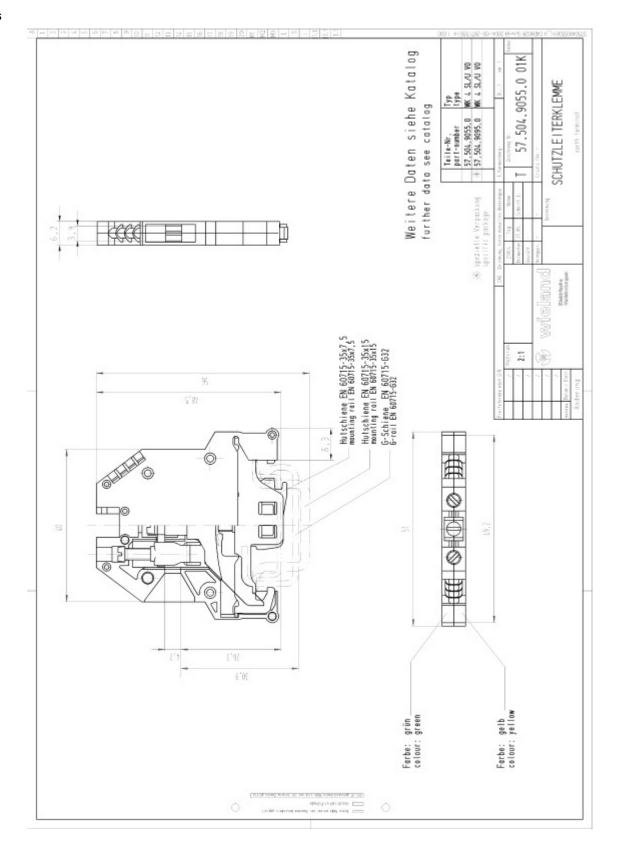

|
| Type of insulation material | Thermoplastic |

### **Connection Data**

| Connection type 1           | Screw connection    |
|-----------------------------|---------------------|
| Connection type 2           | Screw connection    |
| Minimum cross section solid | 0.5 mm <sup>2</sup> |





| Maximum cross section solid         | 6 mm²   |
|-------------------------------------|---------|
| Minimum cross section fine stranded | 0.5 mm² |
| Maximum cross section fine stranded | 4 mm²   |
| Wire strip length                   | 9 mm    |
| Torque conductor mounting           | 0.5 Nm  |
| Torque rail mounting                | 0,5     |

## **Technical Data UL/CSA**

| Cross section UL  | 22-10 AWG |
|-------------------|-----------|
| Cross section CSA | 20-10 AWG |





# Drawings