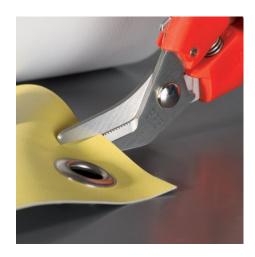

## **Combination Shears**

MM <u>∡40°</u>

- Angled shape for easy execution of long cuttings
- Ergonomically shaped plastic handles
  For cutting cardboard, plastics, aluminium, brass and copper foils
- Not suitable for steel wire or iron sheets
- Precision-ground, hardened blades
- With opening spring and locking device
- Pinch guard prevents operators' fingers being pinched
- Adjustable bolted joint
- Shears body: surgical steel, stainless, vacuum-hardened
- Handles: plastic, impact-proof