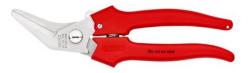

## **Combination Shears**

MM <u>∡40°</u>

- Angled shape for easy execution of long cuttings
- Ergonomically shaped plastic handles
  For cutting cardboard, plastics, aluminium, brass and copper foils
- Not suitable for steel wire or iron sheets
- Precision-ground, hardened blades
- With opening spring and locking device
- Pinch guard prevents operators' fingers being pinched
- Adjustable bolted joint
- Shears body: surgical steel, stainless, vacuum-hardened
- Handles: plastic, impact-proof

| General     |                  |
|-------------|------------------|
| Article No. | 95 05 185        |
| EAN         | 4003773060277    |
| Head        | polished         |
| Handles     | plastic coated   |
| weight      | 115 g            |
| Dimensions  | 185 x 60 x 15 mm |
| Reach       | Nein             |
| RohS        | no               |