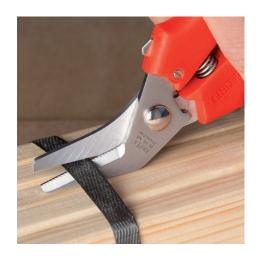

## **Combination Shears**

MM <u>∡40°</u>

- Angled shape for easy execution of long cuttings
- Ergonomically shaped plastic handles
  For cutting cardboard, plastics, aluminium, brass and copper foils
- Not suitable for steel wire or iron sheets
- Precision-ground, hardened blades
- With opening spring and locking device
- Pinch guard prevents operators' fingers being pinched
- Adjustable bolted joint
- Shears body: surgical steel, stainless, vacuum-hardened
- Handles: plastic, impact-proof