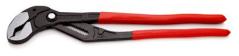

## **KNIPEX Cobra® XXL**

Pipe Wrench and Water Pump Pliers

**DIN ISO 8976** 

шШ

- Greater gripping capacity but much lower weight than comparable pipe wrenches
- Fast push-button adjustment directly on the workpiece, no unintentional slipping of the joint
- Fine adjustment for optimum adaptation to different sizes of workpieces and a comfortable handle width
- Self-locking on pipes and nuts: no slipping on the workpiece and low handforce required
- Gripping surfaces with special hardened teeth, teeth hardness approx.
  61 HRC: high wear resistance and stable gripping
- Box-joint design for high stability due to double guide
- Pinch guard prevents operators' fingers being pinched
- Chrome vanadium electric steel, forged, multi stage oil-hardened