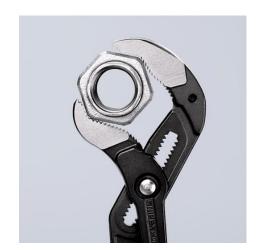

| Technical details               |              |
|---------------------------------|--------------|
| Adjustment positions            | 20           |
| Capacities for nuts             | Ø 4 1/2 Inch |
| Capacities for nuts             | 120 mm       |
| Capacities for pipes (diameter) | Ø 115 mm     |