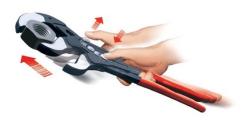

## **KNIPEX Cobra® XXL**

Pipe Wrench and Water Pump Pliers

**DIN ISO 8976** 

шШ

- Greater gripping capacity but much lower weight than comparable pipe wrenches
- Fast push-button adjustment directly on the workpiece, no unintentional slipping of the joint
- Fine adjustment for optimum adaptation to different sizes of workpieces and a comfortable handle width
- Self-locking on pipes and nuts: no slipping on the workpiece and low handforce required
- Gripping surfaces with special hardened teeth, teeth hardness approx.
  61 HRC: high wear resistance and stable gripping
- Box-joint design for high stability due to double guide
- Pinch guard prevents operators' fingers being pinched
- Chrome vanadium electric steel, forged, multi stage oil-hardened