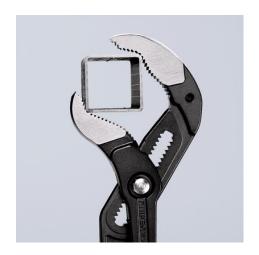

| Technical details               |              |
|---------------------------------|--------------|
| Adjustment positions            | 20           |
| Capacities for nuts             | Ø 4 1/2 Inch |
| Capacities for nuts             | 120 mm       |
| Capacities for pipes (diameter) | Ø 115 mm     |