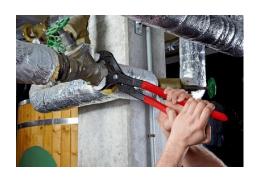

## **KNIPEX Cobra® XXL**

Pipe Wrench and Water Pump Pliers

**DIN ISO 8976** 

шШ

- Greater gripping capacity but much lower weight than comparable pipe wrenches
- Fast push-button adjustment directly on the workpiece, no unintentional slipping of the joint
- Fine adjustment for optimum adaptation to different sizes of workpieces and a comfortable handle width
- Self-locking on pipes and nuts: no slipping on the workpiece and low handforce required
- Gripping surfaces with special hardened teeth, teeth hardness approx.
  61 HRC: high wear resistance and stable gripping
- Box-joint design for high stability due to double guide
- Pinch guard prevents operators' fingers being pinched
- Chrome vanadium electric steel, forged, multi stage oil-hardened