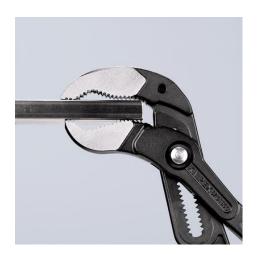

## **KNIPEX Cobra® XXL**

Pipe Wrench and Water Pump Pliers

**DIN ISO 8976** 

шШ

- Greater gripping capacity but much lower weight than comparable pipe wrenches
- Fast push-button adjustment directly on the workpiece, no unintentional slipping of the joint
- Fine adjustment for optimum adaptation to different sizes of workpieces and a comfortable handle width
- Self-locking on pipes and nuts: no slipping on the workpiece and low handforce required
- Gripping surfaces with special hardened teeth, teeth hardness approx.
  61 HRC: high wear resistance and stable gripping
- Box-joint design for high stability due to double guide
- Pinch guard prevents operators' fingers being pinched
- Chrome vanadium electric steel, forged, multi stage oil-hardened

| Technical details               |              |
|---------------------------------|--------------|
| Adjustment positions            | 20           |
| Capacities for nuts             | Ø 4 1/2 Inch |
| Capacities for nuts             | 120 mm       |
| Capacities for pipes (diameter) | Ø 115 mm     |