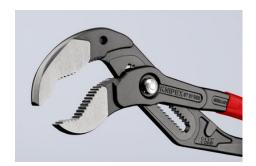

## **KNIPEX Cobra® XXL**

Pipe Wrench and Water Pump Pliers

**DIN ISO 8976** 

шШ

- Greater gripping capacity but much lower weight than comparable pipe wrenches
- Fast push-button adjustment directly on the workpiece, no unintentional slipping of the joint
- Fine adjustment for optimum adaptation to different sizes of workpieces and a comfortable handle width
- Self-locking on pipes and nuts: no slipping on the workpiece and low handforce required
- Gripping surfaces with special hardened teeth, teeth hardness approx.
  61 HRC: high wear resistance and stable gripping
- Box-joint design for high stability due to double guide
- Pinch guard prevents operators' fingers being pinched
- Chrome vanadium electric steel, forged, multi stage oil-hardened

| Technical details               |              |
|---------------------------------|--------------|
| Adjustment positions            | 20           |
| Capacities for nuts             | Ø 4 1/2 Inch |
| Capacities for nuts             | 120 mm       |
| Capacities for pipes (diameter) | Ø 115 mm     |