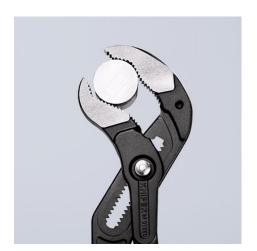

## **KNIPEX Cobra® XXL**

Pipe Wrench and Water Pump Pliers

**DIN ISO 8976** 

шШ

- Greater gripping capacity but much lower weight than comparable pipe wrenches
- Fast push-button adjustment directly on the workpiece, no unintentional slipping of the joint
- Fine adjustment for optimum adaptation to different sizes of workpieces and a comfortable handle width
- Self-locking on pipes and nuts: no slipping on the workpiece and low handforce required
- Gripping surfaces with special hardened teeth, teeth hardness approx.
  61 HRC: high wear resistance and stable gripping
- Box-joint design for high stability due to double guide
- Pinch guard prevents operators' fingers being pinched
- Chrome vanadium electric steel, forged, multi stage oil-hardened

| Technical details               |              |
|---------------------------------|--------------|
| Adjustment positions            | 20           |
| Capacities for nuts             | Ø 4 1/2 Inch |
| Capacities for nuts             | 120 mm       |
| Capacities for pipes (diameter) | Ø 115 mm     |