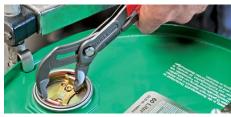

### **KNIPEX** Cobra®

Hightech Water Pump Pliers

• Push the button for adjustment on the workpiece

- Fine adjustment for optimum adaptation to different sizes of workpieces and a comfortable handle width
- Self-locking on pipes and nuts: no slipping on the workpiece and low handforce required
- Gripping surfaces with special hardened teeth, teeth hardness approx. 61 HRC: high wear resistance and stable gripping
- Box-joint design for high stability due to double guide
- Reliable catching of the hinge bolt: no unintentional shifting
- Pinch guard prevents operators' fingers being pinched
- Chrome vanadium electric steel, forged, multi stage oil-hardened