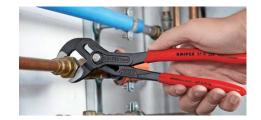

### **KNIPEX** Cobra®

Hightech Water Pump Pliers

• Push the button for adjustment on the workpiece

- Fine adjustment for optimum adaptation to different sizes of workpieces and a comfortable handle width
- Self-locking on pipes and nuts: no slipping on the workpiece and low handforce required
- Gripping surfaces with special hardened teeth, teeth hardness approx. 61 HRC: high wear resistance and stable gripping
- Box-joint design for high stability due to double guide
- Reliable catching of the hinge bolt: no unintentional shifting
- Pinch guard prevents operators' fingers being pinched
- Chrome vanadium electric steel, forged, multi stage oil-hardened