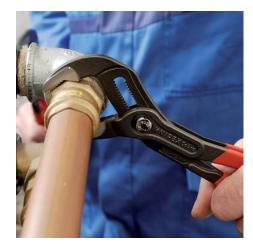

### **KNIPEX** Cobra®

Hightech Water Pump Pliers

• Push the button for adjustment on the workpiece

- Fine adjustment for optimum adaptation to different sizes of workpieces and a comfortable handle width
- Self-locking on pipes and nuts: no slipping on the workpiece and low handforce required
- Gripping surfaces with special hardened teeth, teeth hardness approx. 61 HRC: high wear resistance and stable gripping
- Box-joint design for high stability due to double guide
- Reliable catching of the hinge bolt: no unintentional shifting
- Pinch guard prevents operators' fingers being pinched
- Chrome vanadium electric steel, forged, multi stage oil-hardened