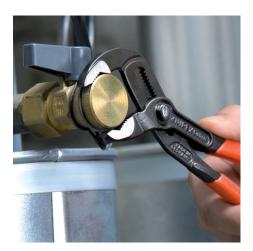

### **KNIPEX** Cobra®

Hightech Water Pump Pliers

• Push the button for adjustment on the workpiece

- Fine adjustment for optimum adaptation to different sizes of workpieces and a comfortable handle width
- Self-locking on pipes and nuts: no slipping on the workpiece and low handforce required
- Gripping surfaces with special hardened teeth, teeth hardness approx. 61 HRC: high wear resistance and stable gripping
- Box-joint design for high stability due to double guide
- Reliable catching of the hinge bolt: no unintentional shifting
- Pinch guard prevents operators' fingers being pinched
- Chrome vanadium electric steel, forged, multi stage oil-hardened