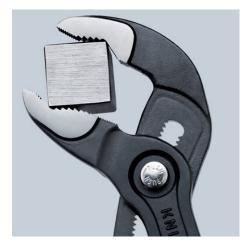

## **KNIPEX** Quality – Made in Germany

Teeth set against the direction of rotation have a self-locking effect and prevent slipping on the workpiece.