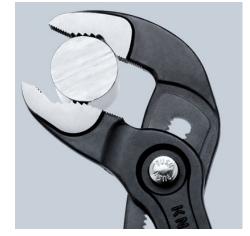

### **KNIPEX** Cobra®

Hightech Water Pump Pliers

• Push the button for adjustment on the workpiece

- Fine adjustment for optimum adaptation to different sizes of workpieces and a comfortable handle width
- Self-locking on pipes and nuts: no slipping on the workpiece and low handforce required
- Gripping surfaces with special hardened teeth, teeth hardness approx. 61 HRC: high wear resistance and stable gripping
- Box-joint design for high stability due to double guide
- Reliable catching of the hinge bolt: no unintentional shifting
- Pinch guard prevents operators' fingers being pinched
- Chrome vanadium electric steel, forged, multi stage oil-hardened

## **KNIPEX** Quality – Made in Germany

Teeth set against the direction of rotation have a self-locking effect and prevent slipping on the workpiece.