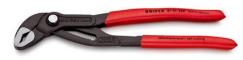

### **KNIPEX** Cobra®

Hightech Water Pump Pliers

• Push the button for adjustment on the workpiece

- Fine adjustment for optimum adaptation to different sizes of workpieces and a comfortable handle width
- Self-locking on pipes and nuts: no slipping on the workpiece and low handforce required
- Gripping surfaces with special hardened teeth, teeth hardness approx. 61 HRC: high wear resistance and stable gripping
- Box-joint design for high stability due to double guide
- Reliable catching of the hinge bolt: no unintentional shifting
- Pinch guard prevents operators' fingers being pinched
- Chrome vanadium electric steel, forged, multi stage oil-hardened