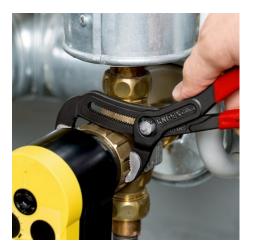

### **KNIPEX** Cobra®

Hightech Water Pump Pliers

• Push the button for adjustment on the workpiece

- Fine adjustment for optimum adaptation to different sizes of workpieces and a comfortable handle width
- Self-locking on pipes and nuts: no slipping on the workpiece and low handforce required
- Gripping surfaces with special hardened teeth, teeth hardness approx. 61 HRC: high wear resistance and stable gripping
- Box-joint design for high stability due to double guide
- Reliable catching of the hinge bolt: no unintentional shifting
- Pinch guard prevents operators' fingers being pinched
- Chrome vanadium electric steel, forged, multi stage oil-hardened