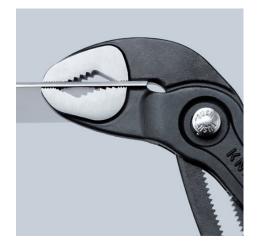

## **KNIPEX** Quality – Made in Germany

Teeth set against the direction of rotation have a self-locking effect and prevent slipping on the workpiece.