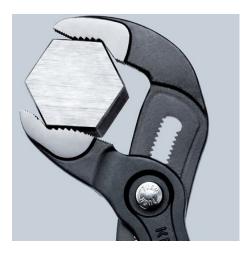

### **KNIPEX** Cobra®

Hightech Water Pump Pliers

• Push the button for adjustment on the workpiece

- Fine adjustment for optimum adaptation to different sizes of workpieces and a comfortable handle width
- Self-locking on pipes and nuts: no slipping on the workpiece and low handforce required
- Gripping surfaces with special hardened teeth, teeth hardness approx. 61 HRC: high wear resistance and stable gripping
- Box-joint design for high stability due to double guide
- Reliable catching of the hinge bolt: no unintentional shifting
- Pinch guard prevents operators' fingers being pinched
- Chrome vanadium electric steel, forged, multi stage oil-hardened

## **KNIPEX** Quality – Made in Germany

Teeth set against the direction of rotation have a self-locking effect and prevent slipping on the workpiece.