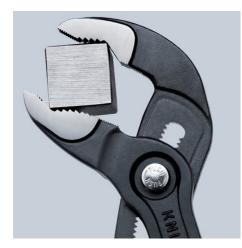

### • Push the button for adjustment on the workpiece

- Fine adjustment for optimum adaptation to different sizes of workpieces and a comfortable handle width
- Self-locking on pipes and nuts: no slipping on the workpiece and low handforce required
- Gripping surfaces with special hardened teeth, teeth hardness approx. 61 HRC: high wear resistance and stable gripping
- Box-joint design for high stability due to double guide
- Reliable catching of the hinge bolt: no unintentional shifting
- Pinch guard prevents operators' fingers being pinched
- Chrome vanadium electric steel, forged, multi stage oil-hardened