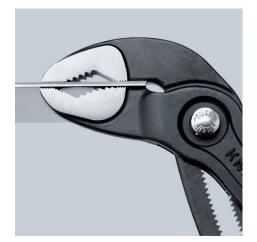

# KNIPEX Quality – Made in Germany

Fast and firm adjustment directly on the workpiece