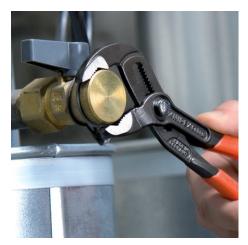

### • Push the button for adjustment on the workpiece

- Fine adjustment for optimum adaptation to different sizes of workpieces and a comfortable handle width
- Self-locking on pipes and nuts: no slipping on the workpiece and low handforce required
- Gripping surfaces with special hardened teeth, teeth hardness approx. 61 HRC: high wear resistance and stable gripping
- Box-joint design for high stability due to double guide
- Reliable catching of the hinge bolt: no unintentional shifting
- Pinch guard prevents operators' fingers being pinched
- Chrome vanadium electric steel, forged, multi stage oil-hardened

# KNIPEX Quality – Made in Germany

Fast and firm adjustment directly on the workpiece