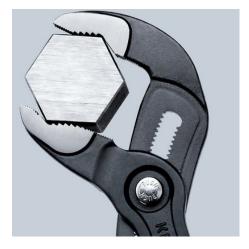

### • Push the button for adjustment on the workpiece

- Fine adjustment for optimum adaptation to different sizes of workpieces and a comfortable handle width
- Self-locking on pipes and nuts: no slipping on the workpiece and low handforce required
- Gripping surfaces with special hardened teeth, teeth hardness approx. 61 HRC: high wear resistance and stable gripping
- Box-joint design for high stability due to double guide
- Reliable catching of the hinge bolt: no unintentional shifting
- Pinch guard prevents operators' fingers being pinched
- Chrome vanadium electric steel, forged, multi stage oil-hardened