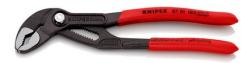

### **KNIPEX** Cobra®

Hightech Water Pump Pliers

### • Push the button for adjustment on the workpiece

- Fine adjustment for optimum adaptation to different sizes of workpieces and a comfortable handle width
- Self-locking on pipes and nuts: no slipping on the workpiece and low handforce required
- Gripping surfaces with special hardened teeth, teeth hardness approx. 61 HRC: high wear resistance and stable gripping
- Box-joint design for high stability due to double guide
- Reliable catching of the hinge bolt: no unintentional shifting
- Pinch guard prevents operators' fingers being pinched
- Chrome vanadium electric steel, forged, multi stage oil-hardened