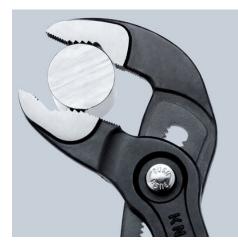

### • Push the button for adjustment on the workpiece

- Fine adjustment for optimum adaptation to different sizes of workpieces and a comfortable handle width
- Self-locking on pipes and nuts: no slipping on the workpiece and low handforce required
- Gripping surfaces with special hardened teeth, teeth hardness approx. 61 HRC: high wear resistance and stable gripping
- Box-joint design for high stability due to double guide
- Reliable catching of the hinge bolt: no unintentional shifting
- Pinch guard prevents operators' fingers being pinched
- Chrome vanadium electric steel, forged, multi stage oil-hardened

#### You Tabe

| General                             |                               |
|-------------------------------------|-------------------------------|
| Article No.                         | 87 01 180                     |
| EAN                                 | 4003773022015                 |
| Pliers                              | grey atramentized             |
| Head                                | polished                      |
| Handles                             | with non-slip plastic coating |
| weight                              | 170 g                         |
| Dimensions                          | 180 x 42 x 14 mm              |
| Standard                            | DIN ISO 8976                  |
| Reach                               | no                            |
| RohS                                | no                            |
| Technical details                   |                               |
| Adjustment positions                | 18                            |
| Capacities for nuts                 | Ø 1 1/2                       |
| Capacities for nuts                 | 36 mm                         |
| Capacities for pipes (diameter)     | Ø 42 mm                       |
| Classification                      |                               |
| eCl@ss 5.1.4                        | 21040301                      |
| ETIM 5.0                            | EC000164                      |
| ETIM 6.0                            | EC000164                      |
| proficl@ss 6.0                      | AAA936c004                    |
| UNSPSC 13.1                         | 27112112                      |
| technical change and arrays evented |                               |