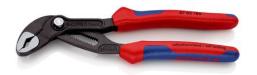

#### **KNIPEX Cobra®**

**Hightech Water Pump Pliers** 

**DIN ISO 8976** 

- Push the button for adjustment on the workpiece
- Fine adjustment for optimum adaptation to different sizes of workpieces and a comfortable handle width
- Self-locking on pipes and nuts: no slipping on the workpiece and low handforce required
- Gripping surfaces with special hardened teeth, teeth hardness approx.
  61 HRC: high wear resistance and stable gripping
- Box-joint design for high stability due to double guide
- Reliable catching of the hinge bolt: no unintentional shifting
- Pinch guard prevents operators' fingers being pinched
- Chrome vanadium electric steel, forged, multi stage oil-hardened