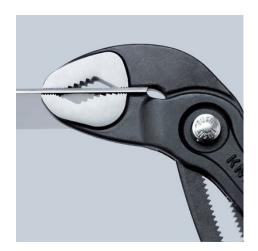

# **KNIPEX** Quality – Made in Germany

Teeth set against the direction of rotation have a self-locking effect and prevent slipping on the workpiece.