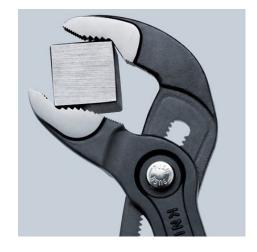

# **KNIPEX** Quality – Made in Germany

Teeth set against the direction of rotation have a self-locking effect and prevent slipping on the workpiece.