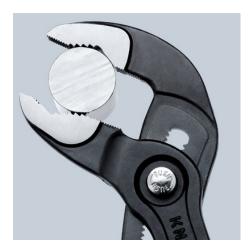

#### **KNIPEX Cobra®**

**Hightech Water Pump Pliers** 

**DIN ISO 8976** 

- Push the button for adjustment on the workpiece
- Fine adjustment for optimum adaptation to different sizes of workpieces and a comfortable handle width
- Self-locking on pipes and nuts: no slipping on the workpiece and low handforce required
- Gripping surfaces with special hardened teeth, teeth hardness approx.
  61 HRC: high wear resistance and stable gripping
- Box-joint design for high stability due to double guide
- Reliable catching of the hinge bolt: no unintentional shifting
- Pinch guard prevents operators' fingers being pinched
- Chrome vanadium electric steel, forged, multi stage oil-hardened

| Technical details               |         |
|---------------------------------|---------|
| Adjustment positions            | 18      |
| Capacities for nuts             | Ø 1 1/2 |
| Capacities for nuts             | 36 mm   |
| Capacities for pipes (diameter) | Ø 42 mm |