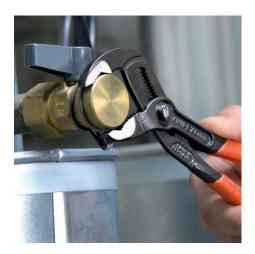

#### **KNIPEX Cobra®**

**Hightech Water Pump Pliers** 

**DIN ISO 8976** 

- Push the button for adjustment on the workpiece
- Fine adjustment for optimum adaptation to different sizes of workpieces and a comfortable handle width
- Self-locking on pipes and nuts: no slipping on the workpiece and low handforce required
- Gripping surfaces with special hardened teeth, teeth hardness approx.
  61 HRC: high wear resistance and stable gripping
- Box-joint design for high stability due to double guide
- Reliable catching of the hinge bolt: no unintentional shifting
- Pinch guard prevents operators' fingers being pinched
- Chrome vanadium electric steel, forged, multi stage oil-hardened