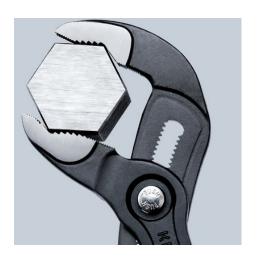

# **KNIPEX** Quality – Made in Germany

Teeth set against the direction of rotation have a self-locking effect and prevent slipping on the workpiece.