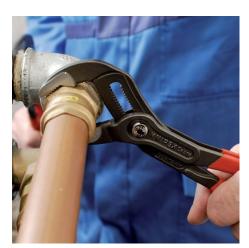

#### **KNIPEX Cobra®**

**Hightech Water Pump Pliers** 

**DIN ISO 8976** 

- Push the button for adjustment on the workpiece
- Fine adjustment for optimum adaptation to different sizes of workpieces and a comfortable handle width
- Self-locking on pipes and nuts: no slipping on the workpiece and low handforce required
- Gripping surfaces with special hardened teeth, teeth hardness approx.
  61 HRC: high wear resistance and stable gripping
- Box-joint design for high stability due to double guide
- Reliable catching of the hinge bolt: no unintentional shifting
- Pinch guard prevents operators' fingers being pinched
- Chrome vanadium electric steel, forged, multi stage oil-hardened