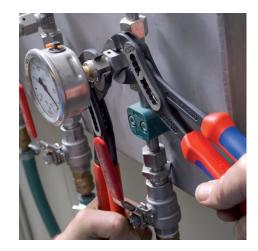

## **KNIPEX** Quality – Made in Germany

Self-locking on pipes and nuts: no slipping on the workpiece; the complete actuating force can be used to turn the workpieces; not having to squeeze the pliers handles reduces the required effort