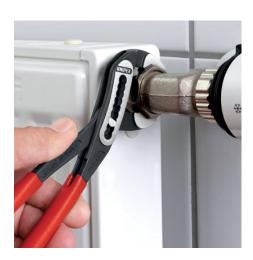

### **KNIPEX Alligator®**

Water Pump Pliers

**DIN ISO 8976** 

- With slim multi-component grips without collar for better handling and easier transport
- Self-locking on pipes and nuts: no slipping on the workpiece and low handforce required
- Gripping surfaces with special hardened teeth, teeth hardness approx.
  61 HRC: high wear resistance and stable gripping
- Box-joint design for high stability due to double guide
- Robust construction, insensitive to dirt; particularly suitable for outdoor work
- Pinch guard prevents operators' fingers being pinched
- Chrome vanadium electric steel, forged, multi stage oil-hardened

## **KNIPEX** Quality – Made in Germany

Self-locking on pipes and nuts: no slipping on the workpiece; the complete actuating force can be used to turn the workpieces; not having to squeeze the pliers handles reduces the required effort