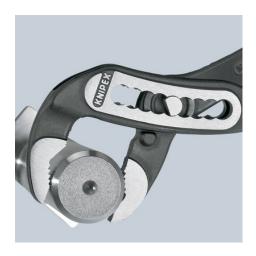

### **KNIPEX Alligator®**

Water Pump Pliers

**DIN ISO 8976** 

- With slim multi-component grips without collar for better handling and easier transport
- Self-locking on pipes and nuts: no slipping on the workpiece and low handforce required
- Gripping surfaces with special hardened teeth, teeth hardness approx.
  61 HRC: high wear resistance and stable gripping
- Box-joint design for high stability due to double guide
- Robust construction, insensitive to dirt; particularly suitable for outdoor work
- Pinch guard prevents operators' fingers being pinched
- Chrome vanadium electric steel, forged, multi stage oil-hardened

| Technical details                     |          |
|---------------------------------------|----------|
| Adjustment positions                  | 9        |
| Capacity for pipes, inches (diameter) | Ø 2 Inch |
| Capacities for nuts                   | 46 mm    |
| Capacities for pipes (diameter)       | Ø 50 mm  |

## **KNIPEX** Quality – Made in Germany

Self-locking on pipes and nuts: no slipping on the workpiece; the complete actuating force can be used to turn the workpieces; not having to squeeze the pliers handles reduces the required effort