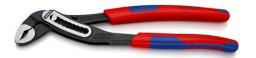

### **KNIPEX Alligator®**

Water Pump Pliers

**DIN ISO 8976** 

- With slim multi-component grips without collar for better handling and easier transport
- Self-locking on pipes and nuts: no slipping on the workpiece and low handforce required
- Gripping surfaces with special hardened teeth, teeth hardness approx.
  61 HRC: high wear resistance and stable gripping
- Box-joint design for high stability due to double guide
- Robust construction, insensitive to dirt; particularly suitable for outdoor work
- Pinch guard prevents operators' fingers being pinched
- Chrome vanadium electric steel, forged, multi stage oil-hardened

| General     |                                 |
|-------------|---------------------------------|
| Article No. | 88 02 250                       |
| EAN         | 4003773019282                   |
| Pliers      | black atramentized              |
| Head        | polished                        |
| Handles     | with slim multi-component grips |
| weight      | 347 g                           |
| Dimensions  | 250 x 50 x 18 mm                |
| Standard    | DIN ISO 8976                    |
| Reach       | no                              |
| RohS        | no                              |

| Technical details                     |          |
|---------------------------------------|----------|
| Adjustment positions                  | 9        |
| Capacity for pipes, inches (diameter) | Ø 2 Inch |
| Capacities for nuts                   | 46 mm    |
| Capacities for pipes (diameter)       | Ø 50 mm  |