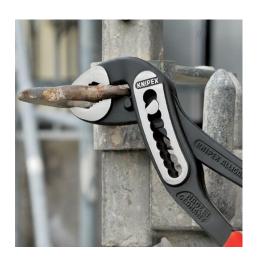

### **KNIPEX Alligator®**

Water Pump Pliers

**DIN ISO 8976** 

- With slim multi-component grips without collar for better handling and easier transport
- Self-locking on pipes and nuts: no slipping on the workpiece and low handforce required
- Gripping surfaces with special hardened teeth, teeth hardness approx.
  61 HRC: high wear resistance and stable gripping
- Box-joint design for high stability due to double guide
- Robust construction, insensitive to dirt; particularly suitable for outdoor work
- Pinch guard prevents operators' fingers being pinched
- Chrome vanadium electric steel, forged, multi stage oil-hardened

## **KNIPEX** Quality – Made in Germany

Self-locking on pipes and nuts: no slipping on the workpiece; the complete actuating force can be used to turn the workpieces; not having to squeeze the pliers handles reduces the required effort