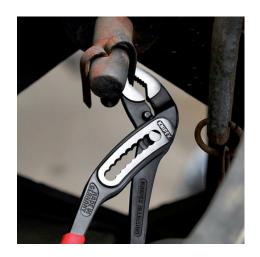

## **KNIPEX** Quality – Made in Germany

Self-locking on pipes and nuts: no slipping on the workpiece; the complete actuating force can be used to turn the workpieces; not having to squeeze the pliers handles reduces the required effort