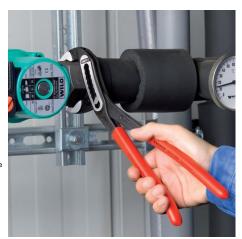

### **KNIPEX Alligator®**

Water Pump Pliers

**DIN ISO 8976** 

- With slim multi-component grips without collar for better handling and easier transport
- Self-locking on pipes and nuts: no slipping on the workpiece and low handforce required
- Gripping surfaces with special hardened teeth, teeth hardness approx.
  61 HRC: high wear resistance and stable gripping
- Box-joint design for high stability due to double guide
- Robust construction, insensitive to dirt; particularly suitable for outdoor work
- Pinch guard prevents operators' fingers being pinched
- Chrome vanadium electric steel, forged, multi stage oil-hardened

## **KNIPEX** Quality – Made in Germany

Self-locking on pipes and nuts: no slipping on the workpiece; the complete actuating force can be used to turn the workpieces; not having to squeeze the pliers handles reduces the required effort