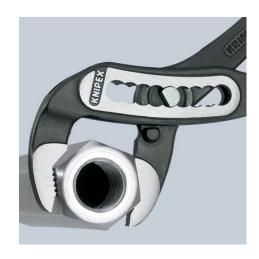

### **KNIPEX Alligator®**

Water Pump Pliers

**DIN ISO 8976** 

- With slim multi-component grips without collar for better handling and easier transport
- Self-locking on pipes and nuts: no slipping on the workpiece and low handforce required
- Gripping surfaces with special hardened teeth, teeth hardness approx.
  61 HRC: high wear resistance and stable gripping
- Box-joint design for high stability due to double guide
- Robust construction, insensitive to dirt; particularly suitable for outdoor work
- Pinch guard prevents operators' fingers being pinched
- Chrome vanadium electric steel, forged, multi stage oil-hardened

| Technical details                     |          |
|---------------------------------------|----------|
| Adjustment positions                  | 9        |
| Capacity for pipes, inches (diameter) | Ø 2 Inch |
| Capacities for nuts                   | 46 mm    |
| Capacities for pipes (diameter)       | Ø 50 mm  |

## **KNIPEX** Quality – Made in Germany

Self-locking on pipes and nuts: no slipping on the workpiece; the complete actuating force can be used to turn the workpieces; not having to squeeze the pliers handles reduces the required effort