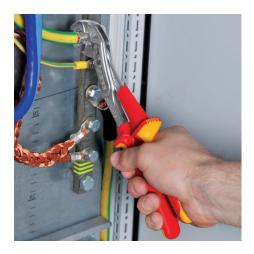

### **KNIPEX Alligator®**

Water Pump Pliers

DIN ISO 8976 IEC 60900 DIN EN 60900

Good access to the workpiece due to slim size of head and joint area

- More output and comfort compared to conventional water pump pliers of the same length: 9-notch adjustment positioning for 30 % more gripping capacity
- Self-locking on pipes and nuts: no slipping on the workpiece and low handforce required
- Gripping surfaces with special hardened teeth, teeth hardness approx. 61 HRC: high wear resistance and stable gripping
- Box-joint design for high stability due to double guide
- Robust construction, insensitive to dirt; particularly suitable for outdoor work
- Pinch guard prevents operators' fingers being pinched
- Chrome vanadium electric steel, forged, multi stage oil-hardened