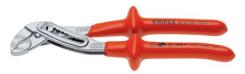

### **KNIPEX Alligator®**

Water Pump Pliers

DIN ISO 8976 IEC 60900 DIN EN 60900

Good access to the workpiece due to slim size of head and joint area

- More output and comfort compared to conventional water pump pliers of the same length: 9-notch adjustment positioning for 30 % more gripping capacity
- Self-locking on pipes and nuts: no slipping on the workpiece and low handforce required
- Gripping surfaces with special hardened teeth, teeth hardness approx. 61 HRC: high wear resistance and stable gripping
- Box-joint design for high stability due to double guide
- Robust construction, insensitive to dirt; particularly suitable for outdoor work
- Pinch guard prevents operators' fingers being pinched
- Chrome vanadium electric steel, forged, multi stage oil-hardened