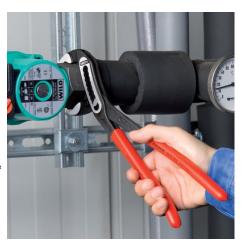

### **KNIPEX Alligator®**

Water Pump Pliers

**DIN ISO 8976** 

- Good access to the workpiece due to slim size of head and joint area
- More output and comfort compared to conventional water pump pliers of the same length: 9-notch adjustment positioning for 30 % more gripping capacity
- Self-locking on pipes and nuts: no slipping on the workpiece and low handforce required
- Gripping surfaces with special hardened teeth, teeth hardness approx.
  61 HRC: high wear resistance and stable gripping
- Box-joint design for high stability due to double guide
- Robust construction, insensitive to dirt; particularly suitable for outdoor work
- Pinch guard prevents operators' fingers being pinched
- Chrome vanadium electric steel, forged, multi stage oil-hardened

## **KNIPEX** Quality – Made in Germany

Self-locking on pipes and nuts: no slipping on the workpiece; the complete actuating force can be used to turn the workpieces; not having to squeeze the pliers handles reduces the required effort