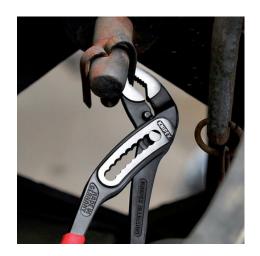

### **KNIPEX Alligator®**

Water Pump Pliers

**DIN ISO 8976** 

- Good access to the workpiece due to slim size of head and joint area
- More output and comfort compared to conventional water pump pliers of the same length: 9-notch adjustment positioning for 30 % more gripping capacity
- Self-locking on pipes and nuts: no slipping on the workpiece and low handforce required
- Gripping surfaces with special hardened teeth, teeth hardness approx.
  61 HRC: high wear resistance and stable gripping
- Box-joint design for high stability due to double guide
- Robust construction, insensitive to dirt; particularly suitable for outdoor work
- Pinch guard prevents operators' fingers being pinched
- Chrome vanadium electric steel, forged, multi stage oil-hardened