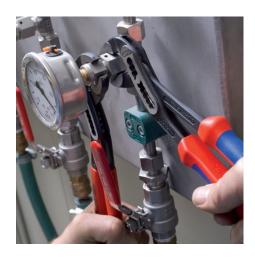

### **KNIPEX Alligator®**

Water Pump Pliers

**DIN ISO 8976** 

- Good access to the workpiece due to slim size of head and joint area
- More output and comfort compared to conventional water pump pliers of the same length: 9-notch adjustment positioning for 30 % more gripping capacity
- Self-locking on pipes and nuts: no slipping on the workpiece and low handforce required
- Gripping surfaces with special hardened teeth, teeth hardness approx.
  61 HRC: high wear resistance and stable gripping
- Box-joint design for high stability due to double guide
- Robust construction, insensitive to dirt; particularly suitable for outdoor work
- Pinch guard prevents operators' fingers being pinched
- Chrome vanadium electric steel, forged, multi stage oil-hardened

## **KNIPEX** Quality – Made in Germany

Self-locking on pipes and nuts: no slipping on the workpiece; the complete actuating force can be used to turn the workpieces; not having to squeeze the pliers handles reduces the required effort