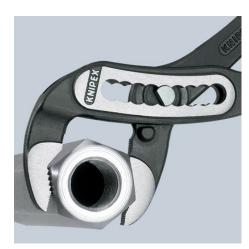

### **KNIPEX Alligator®**

Water Pump Pliers

**DIN ISO 8976** 

- Good access to the workpiece due to slim size of head and joint area
- More output and comfort compared to conventional water pump pliers of the same length: 9-notch adjustment positioning for 30 % more gripping capacity
- Self-locking on pipes and nuts: no slipping on the workpiece and low handforce required
- Gripping surfaces with special hardened teeth, teeth hardness approx.
  61 HRC: high wear resistance and stable gripping
- Box-joint design for high stability due to double guide
- Robust construction, insensitive to dirt; particularly suitable for outdoor work
- Pinch guard prevents operators' fingers being pinched
- Chrome vanadium electric steel, forged, multi stage oil-hardened

| Technical details                     |         |
|---------------------------------------|---------|
| Adjustment positions                  | 9       |
| Capacity for pipes, inches (diameter) | Ø 1 1/2 |
| Capacities for nuts                   | 36 mm   |
| Capacities for pipes (diameter)       | Ø 42 mm |

## **KNIPEX** Quality – Made in Germany

Self-locking on pipes and nuts: no slipping on the workpiece; the complete actuating force can be used to turn the workpieces; not having to squeeze the pliers handles reduces the required effort