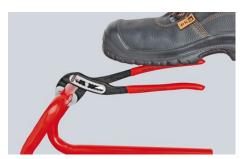

### **KNIPEX Alligator®**

Water Pump Pliers

**DIN ISO 8976** 

- Good access to the workpiece due to slim size of head and joint area
- More output and comfort compared to conventional water pump pliers of the same length: 9-notch adjustment positioning for 30 % more gripping capacity
- Self-locking on pipes and nuts: no slipping on the workpiece and low handforce required
- Gripping surfaces with special hardened teeth, teeth hardness approx.
  61 HRC: high wear resistance and stable gripping
- Box-joint design for high stability due to double guide
- Robust construction, insensitive to dirt; particularly suitable for outdoor work
- Pinch guard prevents operators' fingers being pinched
- Chrome vanadium electric steel, forged, multi stage oil-hardened