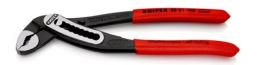

### **KNIPEX Alligator®**

Water Pump Pliers

**DIN ISO 8976** 

- Good access to the workpiece due to slim size of head and joint area
- More output and comfort compared to conventional water pump pliers of the same length: 9-notch adjustment positioning for 30 % more gripping capacity
- Self-locking on pipes and nuts: no slipping on the workpiece and low handforce required
- Gripping surfaces with special hardened teeth, teeth hardness approx.
  61 HRC: high wear resistance and stable gripping
- Box-joint design for high stability due to double guide
- Robust construction, insensitive to dirt; particularly suitable for outdoor work
- Pinch guard prevents operators' fingers being pinched
- Chrome vanadium electric steel, forged, multi stage oil-hardened