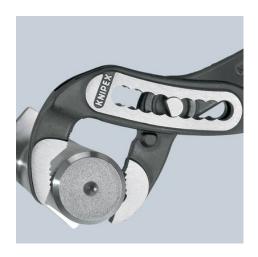

### **KNIPEX Alligator®**

Water Pump Pliers

**DIN ISO 8976** 

- Good access to the workpiece due to slim size of head and joint area
- More output and comfort compared to conventional water pump pliers of the same length: 9-notch adjustment positioning for 30 % more gripping capacity
- Self-locking on pipes and nuts: no slipping on the workpiece and low handforce required
- Gripping surfaces with special hardened teeth, teeth hardness approx.
  61 HRC: high wear resistance and stable gripping
- Box-joint design for high stability due to double guide
- Robust construction, insensitive to dirt; particularly suitable for outdoor work
- Pinch guard prevents operators' fingers being pinched
- Chrome vanadium electric steel, forged, multi stage oil-hardened

| Technical details                     |         |
|---------------------------------------|---------|
| Adjustment positions                  | 9       |
| Capacity for pipes, inches (diameter) | Ø 1 1/2 |
| Capacities for nuts                   | 36 mm   |
| Capacities for pipes (diameter)       | Ø 42 mm |