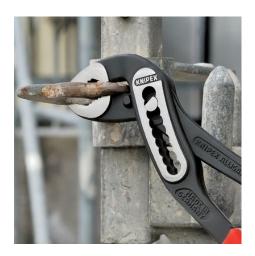

### **KNIPEX Alligator®**

Water Pump Pliers

**DIN ISO 8976** 

- Good access to the workpiece due to slim size of head and joint area
- More output and comfort compared to conventional water pump pliers of the same length: 9-notch adjustment positioning for 30 % more gripping capacity
- Self-locking on pipes and nuts: no slipping on the workpiece and low handforce required
- Gripping surfaces with special hardened teeth, teeth hardness approx.
  61 HRC: high wear resistance and stable gripping
- Box-joint design for high stability due to double guide
- Robust construction, insensitive to dirt; particularly suitable for outdoor work
- Pinch guard prevents operators' fingers being pinched
- Chrome vanadium electric steel, forged, multi stage oil-hardened

## **KNIPEX** Quality – Made in Germany

Self-locking on pipes and nuts: no slipping on the workpiece; the complete actuating force can be used to turn the workpieces; not having to squeeze the pliers handles reduces the required effort