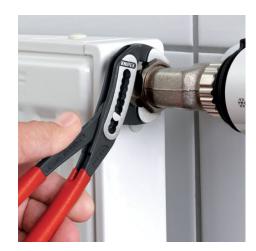

## **KNIPEX** Quality – Made in Germany

Self-locking on pipes and nuts: no slipping on the workpiece; the complete actuating force can be used to turn the workpieces; not having to squeeze the pliers handles reduces the required effort