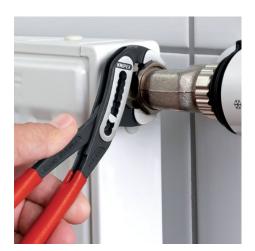

### **KNIPEX Alligator®**

Water Pump Pliers

**DIN ISO 8976** 

- Good access to the workpiece due to slim size of head and joint area
- More output and comfort compared to conventional water pump pliers of the same length: 9-notch adjustment positioning for 30 % more gripping capacity
- Self-locking on pipes and nuts: no slipping on the workpiece and low handforce required
- Gripping surfaces with special hardened teeth, teeth hardness approx.
  61 HRC: high wear resistance and stable gripping
- Box-joint design for high stability due to double guide
- Robust construction, insensitive to dirt; particularly suitable for outdoor work
- Pinch guard prevents operators' fingers being pinched
- Chrome vanadium electric steel, forged, multi stage oil-hardened

## **KNIPEX** Quality – Made in Germany

Self-locking on pipes and nuts: no slipping on the workpiece; the complete actuating force can be used to turn the workpieces; not having to squeeze the pliers handles reduces the required effort