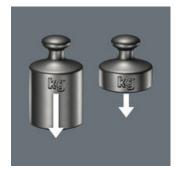

# Reduced danger of bit breakage.

Lifetime Standard Impaktor

Particularly high strength. Reduce the danger of premature bit breakage.

**Torsion zone** 

Torsion zone specially designed to absorb such forces and thereby protect the bit tip.