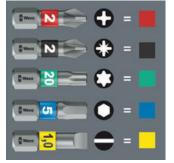

## "Take it easy" tool finder

"Take it easy" tool finder with colour coding according to profiles and size stamp – for simple and rapid accessing of the required tool.