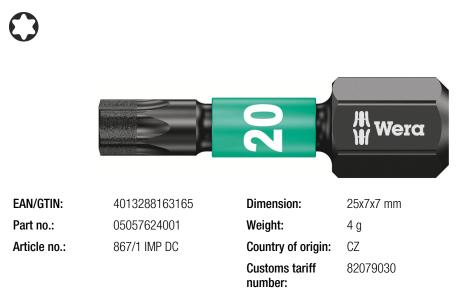

**Bits for TORX® Screws** 

DIAMOND DIAMOND IMPACT PROOF

- For recessed TORX® screws
- Impaktor technology for above-average service life
- · Particularly suitable for use with customary impact drivers
- · Diamond coating for a secure fit in the screw, literally bites into the screwhead to prevent cam-out
- "Take it easy" Tool Finder: colour coding according to profile and size

High quality bits for recessed TORX® screws. The Impaktor technology offers an above-average service life even under extreme circumstances. Enhanced friction resistance, thanks to the rough diamond-particle coating on the bit tip, prevents any slipping out of the screw head. Particularly suitable for use with customary impact drivers. ¼" hexagon, suitable for holders as per DIN ISO 1173-D 6.3.

Bits for TORX® Screws

Impaktor-Bits

Impaktor technology for an aboveaverage service life even under extreme demands

For an above-average service life. Maximum utilisation of the material properties, a very special geometry - designed particularly to meet the extreme demands as well a specific manufacturing process mean that Wera Impaktor tools have an above-average service life. Another product advantage is the coating of the Impaktor bits with minute diamond particles. These diamond particles reduce the cam-out effects particularly high in power tool applications - which can lead to a slipping out of the screw head. The diamond particles literally bite themselves into the screw recess. This means that less contact pressure is required, something that greatly delays fatigue settingin in power tool screwdriving jobs.

### More variants of this product family:

|             | 0     |    |        |
|-------------|-------|----|--------|
|             |       | mm | IIICII |
| 05057628001 | TX 10 | 25 | 1      |
| 05057623001 | TX 15 | 25 | 1      |
| 05057624001 | TX 20 | 25 | 1      |
| 05057625001 | TX 25 | 25 | 1      |
| 05057626001 | TX 30 | 25 | 1      |
| 05057627001 | TX 40 | 25 | 1      |