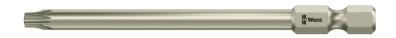

# 3867/4 TORX® BO bits with bore hole, stainless, TX BO 20 x 89 mm

# Bits for Tamper-proof TORX® BO Screws with safety pin

 EAN/GTIN:
 4013288115560
 Dimension:
 89x7x7 mm

 Part no.:
 05071091001
 Weight:
 13 g

 Article no.:
 3867/4 TORX® BO
 Country of origin:
 CZ

Customs tariff 82079030

High quality bits out of stainless steel for recessed TORX® screws. Wera stainless are made out of stainless steel which prevents the formation of unsightly extraneous rust. ¼" hexagon, suitable for holders as per DIN ISO 1173-F 6.3.