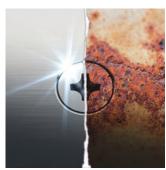

# Screw stainless steel together with stainless steel!

Solution to the rust problem: screw stainless steel together with stainless steel! Wera stainless steel tools are manufactured out of stainless steel so unsightly rust can be avoided.

number:

- Solution to the extraneous rust problem: fasten stainless screws with stainless tools
- For TORX® socket screws with safety pin
- 1/4" hexagon drive
- Suitable for AEG, ARO, Atlas-Copco, Biax, Black & Decker, Bosch, Buckeye Tools etc.
- · Vacuum ice-hardened

High quality bits out of stainless steel for recessed TORX® screws. Wera stainless are made out of stainless steel which prevents the formation of unsightly extraneous rust. ¼" hexagon, suitable for holders as per DIN ISO 1173-F 6.3.