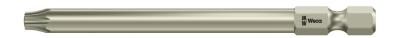

# 3867/4 TORX® BO bits with bore hole, stainless, TX BO 25 x 89 mm

## Bits for Tamper-proof TORX® BO Screws with safety pin

 EAN/GTIN:
 4013288115577
 Dimension:
 89x7x6 mm

 Part no.:
 05071092001
 Weight:
 17 g

 Article no.:
 3867/4 TORX® BO
 Country of origin:
 CZ

Customs tariff 82079030

### TORX® with borehole (B0)

TORX® tools with a borehole prevent the unauthorised unfastening of safety screws. The screws contain a pin that protrudes into the drive profile so that "normal" TORX® tools cannot be used. This pin fits into the borehole of TORX® BO tools allowing safety screws to be unfastened.