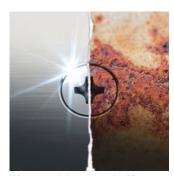

number:

- Solution to the extraneous rust problem: fasten stainless screws with stainless tools
- For TORX® socket screws with safety pin
- 1/4" hexagon drive
- Suitable for AEG, ARO, Atlas-Copco, Biax, Black & Decker, Bosch, Buckeye Tools etc.
- · Vacuum ice-hardened

# Screw stainless steel together with stainless steel!

Solution to the rust problem: screw stainless steel together with stainless steel! Wera stainless steel tools are manufactured out of stainless steel so unsightly rust can be avoided.

High quality bits out of stainless steel for recessed TORX® screws. Wera stainless are made out of stainless steel which prevents the formation of unsightly extraneous rust. ¼" hexagon, suitable for holders as per DIN ISO 1173-F 6.3.