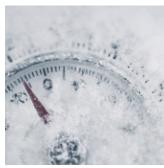

### Vacuum ice-hardened

The stainless steel tools from Wera are vacuum ice-hardened and have the hardness and strength needed for screw connections. There are no limitations to the industrial applications they are suitable for.

### **Stainless Steel Bits**

Wera stainless steel bits are manufactured out of stainless steel so unsightly rust can be avoided. The stainless steel bits from Wera are vacuum ice-hardened and have the hardness and strength needed for screw connections. There are no limitations to the industrial applications they are suitable for.