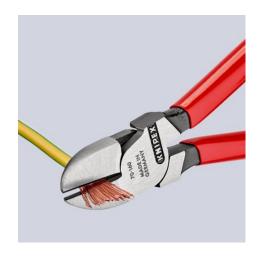

## **Diagonal Cutter**

**DIN ISO 5749** 

- The indispensable diagonal cutter for all-round use
- High-quality material and precise workmanship for long service life
- Precision cutting edges for soft and hard wire
- Clean cutting of thin copper wires, also at the cutting edge tips
- Cutting edges additionally induction-hardened, cutting edge hardness approx. 62 HRC
- Narrow head style for use in confined areas
- With bevel
- Vanadium electric steel, forged, multi stage oil-hardened

## **KNIPEX** Quality – Made in Germany

clean cutting of thin copper wires, also at the cutting edge tips