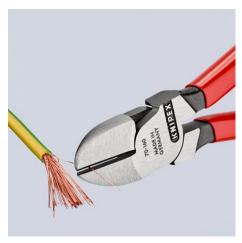

## **Diagonal Cutter**

**DIN ISO 5749** 

- The indispensable diagonal cutter for all-round use
- High-quality material and precise workmanship for long service life
- Precision cutting edges for soft and hard wire
- Clean cutting of thin copper wires, also at the cutting edge tips
- Cutting edges additionally induction-hardened, cutting edge hardness approx. 62 HRC
- Narrow head style for use in confined areas
- With bevel
- Vanadium electric steel, forged, multi stage oil-hardened

## **KNIPEX** Quality – Made in Germany

clean cutting of thin copper wires, also at the cutting edge tips