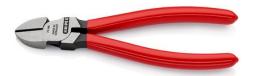

## **Diagonal Cutter**

**DIN ISO 5749** 

- The indispensable diagonal cutter for all-round use
- High-quality material and precise workmanship for long service life
- Precision cutting edges for soft and hard wire
- Clean cutting of thin copper wires, also at the cutting edge tips
- Cutting edges additionally induction-hardened, cutting edge hardness approx. 62 HRC
- Narrow head style for use in confined areas
- With bevel
- Vanadium electric steel, forged, multi stage oil-hardened

| N |  |
|---|--|
| 4 |  |
|   |  |

General

| General                                        |                    |
|------------------------------------------------|--------------------|
| Article No.                                    | 70 01 160          |
| EAN                                            | 4003773013426      |
| Pliers                                         | black atramentized |
| Head                                           | polished           |
| Handles                                        | plastic coated     |
| weight                                         | 171 g              |
| Dimensions                                     | 160 x 50 x 13 mm   |
| Standard                                       | DIN ISO 5749       |
| Reach                                          | no                 |
| RohS                                           | no                 |
| Technical details                              |                    |
| Cutting capacities soft wire (diameter)        | Ø 4.0 mm           |
| Cutting capacities medium hard wire (diameter) | Ø 3.0 mm           |
| Cutting capacities hard wire (diameter)        | Ø 2 mm             |
| Classification                                 |                    |
| eCl@ss 5.1.4                                   | 21040302           |
| ETIM 5.0                                       | EC000165           |
| ETIM 6.0                                       | EC000165           |
| proficl@ss 6.0                                 | AAA949c004         |
| UNSPSC 13.1                                    | 27112114           |