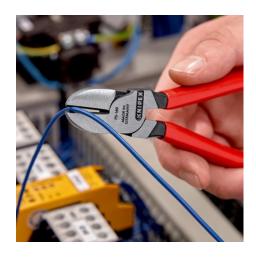

## **Diagonal Cutter**

**DIN ISO 5749** 

- The indispensable diagonal cutter for all-round use
- High-quality material and precise workmanship for long service life
- Precision cutting edges for soft and hard wire
- Clean cutting of thin copper wires, also at the cutting edge tips
- Cutting edges additionally induction-hardened, cutting edge hardness approx. 62 HRC
- Narrow head style for use in confined areas
- With bevel
- Vanadium electric steel, forged, multi stage oil-hardened

## **KNIPEX** Quality – Made in Germany

clean cutting of thin copper wires, also at the cutting edge tips