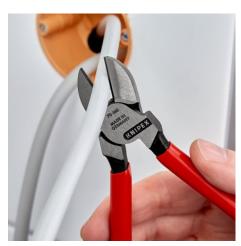

## **Diagonal Cutter**

**DIN ISO 5749** 

- The indispensable diagonal cutter for all-round use
- High-quality material and precise workmanship for long service life
- Precision cutting edges for soft and hard wire
- Clean cutting of thin copper wires, also at the cutting edge tips
- Cutting edges additionally induction-hardened, cutting edge hardness approx. 62 HRC
- Narrow head style for use in confined areas
- With bevel
- Vanadium electric steel, forged, multi stage oil-hardened

## **KNIPEX** Quality – Made in Germany

clean cutting of thin copper wires, also at the cutting edge tips