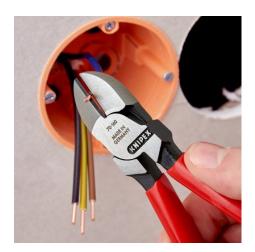

## **Diagonal Cutter**

**DIN ISO 5749** 

- The indispensable diagonal cutter for all-round use
- High-quality material and precise workmanship for long service life
- Precision cutting edges for soft and hard wire
- Clean cutting of thin copper wires, also at the cutting edge tips
- Cutting edges additionally induction-hardened, cutting edge hardness approx. 62 HRC
- Narrow head style for use in confined areas
- With bevel
- Vanadium electric steel, forged, multi stage oil-hardened

## **KNIPEX** Quality – Made in Germany

clean cutting of thin copper wires, also at the cutting edge tips