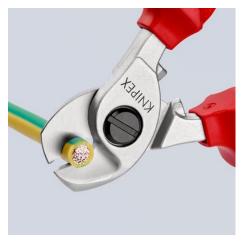

### **Cable Shears**

IEC 60900 DIN EN 60900

- For cutting copper and aluminium single conductors as well as multiple stranded cables
- Clean and smooth cut without crushing and deformation
- Not suitable for steel wire and hard drawn copper conductors
- Precision-ground, hardened blades
- Easy cutting with one-hand operation
- With guard
- Adjustable bolted joint, self-retaining screw
- High-grade special tool steel, forged, oil-hardened