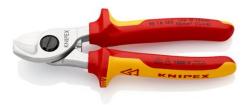

### **Cable Shears**

IEC 60900 DIN EN 60900

- For cutting copper and aluminium single conductors as well as multiple stranded cables
- Clean and smooth cut without crushing and deformation
- Not suitable for steel wire and hard drawn copper conductors
- Precision-ground, hardened blades
- Easy cutting with one-hand operation
- With guard
- Adjustable bolted joint, self-retaining screw
- High-grade special tool steel, forged, oil-hardened

#### General

| oonorai                                              |                                                  |
|------------------------------------------------------|--------------------------------------------------|
| Article No.                                          | 95 16 165                                        |
| EAN                                                  | 4003773039648                                    |
| Shears                                               | chrome plated                                    |
| Handles                                              | insulated with multi-component grips, VDE-tested |
| weight                                               | 262 g                                            |
| Dimensions                                           | 165 x 47 x 21 mm                                 |
| Standard                                             | DIN EN 60900 IEC 60900                           |
| Reach                                                | Nein                                             |
| RohS                                                 | no                                               |
| Technical details                                    |                                                  |
| Style                                                | 1                                                |
| Cutting capacity copper cable, multiple-<br>stranded | 50 mm <sup>2</sup>                               |
| Cutting capacity copper cable, multiple-<br>stranded | Ø 15 mm                                          |
| AWG                                                  | 1/0                                              |
| VDE tested                                           | yes                                              |
| Classification                                       |                                                  |
| eCl@ss 5.1.4                                         | 21040601                                         |
| ETIM 5.0                                             | EC000142                                         |
| ETIM 6.0                                             | EC000142                                         |
| proficl@ss 6.0                                       | EAD256c001                                       |
| UNSPSC 13.1                                          | 23241616                                         |
|                                                      |                                                  |