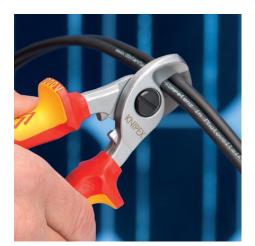

### **Cable Shears**

IEC 60900 DIN EN 60900

- For cutting copper and aluminium single conductors as well as multiple stranded cables
- Clean and smooth cut without crushing and deformation
- Not suitable for steel wire and hard drawn copper conductors
- Precision-ground, hardened blades
- Easy cutting with one-hand operation
- With guard
- Adjustable bolted joint, self-retaining screw
- High-grade special tool steel, forged, oil-hardened