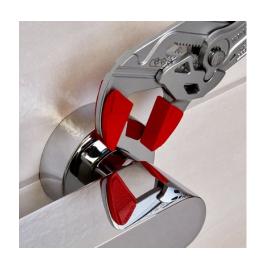

### **Pliers Wrench**

Pliers and a wrench in a single tool

- Replaces the need for sets of metric and imperial spanners
- Smooth jaws for damage free installation of plated fittings working directly on chrome!
- Also excellent for gripping, holding, pressing and bending workpieces
- Smooth jaws for damage free installation of plated fittings working directly on chrome!
- Zero backlash jaw pressure prevents damage to edges of sensitive components
- Fast adjustment by pushing a button directly on the workpiece
- No unintentional shift of the gripping jaws and no slipping of the joint
- · Replaces the need for sets of metric and imperial spanners
- Parallel jaws give a more solid grip; its design allows flexible adjustment of all widths up to the specified maximum size
- The ratchet type principle allows quick and easy tightening and release of all bolted connections
- Lever transmission greater than 10: 1 for strong gripping power
- Chrome vanadium electric steel, forged, oil-hardened

technical change and errors excepted

Fast adjustment at the touch of a button

Working on plated fittings without damage of the surface