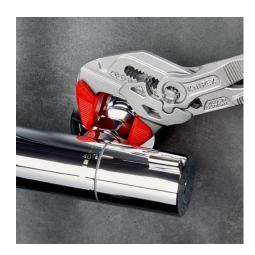

### **Pliers Wrench**

Pliers and a wrench in a single tool

- Replaces the need for sets of metric and imperial spanners
- Smooth jaws for damage free installation of plated fittings working directly on chrome!
- Also excellent for gripping, holding, pressing and bending workpieces
- Smooth jaws for damage free installation of plated fittings working directly on chrome!
- Zero backlash jaw pressure prevents damage to edges of sensitive components
- Fast adjustment by pushing a button directly on the workpiece
- No unintentional shift of the gripping jaws and no slipping of the joint
- · Replaces the need for sets of metric and imperial spanners
- Parallel jaws give a more solid grip; its design allows flexible adjustment of all widths up to the specified maximum size
- The ratchet type principle allows quick and easy tightening and release of all bolted connections
- Lever transmission greater than 10: 1 for strong gripping power
- Chrome vanadium electric steel, forged, oil-hardened

technical change and errors excepted

Fast adjustment at the touch of a button

Working on plated fittings without damage of the surface