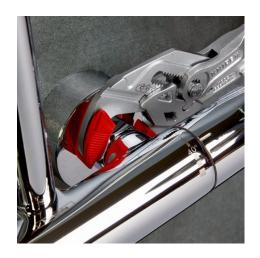

### **Pliers Wrench**

Pliers and a wrench in a single tool

- Replaces the need for sets of metric and imperial spanners
- Smooth jaws for damage free installation of plated fittings working directly on chrome!
- Also excellent for gripping, holding, pressing and bending workpieces
- Smooth jaws for damage free installation of plated fittings working directly on chrome!
- Zero backlash jaw pressure prevents damage to edges of sensitive components
- Fast adjustment by pushing a button directly on the workpiece
- No unintentional shift of the gripping jaws and no slipping of the joint
- · Replaces the need for sets of metric and imperial spanners
- Parallel jaws give a more solid grip; its design allows flexible adjustment of all widths up to the specified maximum size
- The ratchet type principle allows quick and easy tightening and release of all bolted connections
- Lever transmission greater than 10: 1 for strong gripping power
- Chrome vanadium electric steel, forged, oil-hardened

technical change and errors excepted

Fast adjustment at the touch of a button

Working on plated fittings without damage of the surface