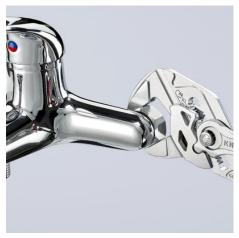

### **Pliers Wrench**

Pliers and a wrench in a single tool

- Replaces the need for sets of metric and imperial spanners
- Smooth jaws for damage free installation of plated fittings working directly on chrome!
- Also excellent for gripping, holding, pressing and bending workpieces
- Smooth jaws for damage free installation of plated fittings working directly on chrome!
- Zero backlash jaw pressure prevents damage to edges of sensitive components
- Fast adjustment by pushing a button directly on the workpiece
- No unintentional shift of the gripping jaws and no slipping of the joint
- · Replaces the need for sets of metric and imperial spanners
- Parallel jaws give a more solid grip; its design allows flexible adjustment of all widths up to the specified maximum size
- The ratchet type principle allows quick and easy tightening and release of all bolted connections
- Lever transmission greater than 10: 1 for strong gripping power
- Chrome vanadium electric steel, forged, oil-hardened

technical change and errors excepted

Fast adjustment at the touch of a button

Working on plated fittings without damage of the surface