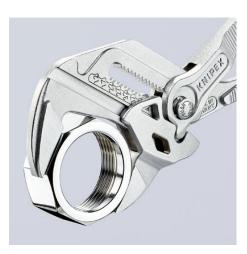

### **Pliers Wrench**

Pliers and a wrench in a single tool

- Replaces the need for sets of metric and imperial spanners
- Smooth jaws for damage free installation of plated fittings working directly on chrome!
- Also excellent for gripping, holding, pressing and bending workpieces
- Smooth jaws for damage free installation of plated fittings working directly on chrome!
- Zero backlash jaw pressure prevents damage to edges of sensitive components
- Fast adjustment by pushing a button directly on the workpiece
- No unintentional shift of the gripping jaws and no slipping of the joint
- · Replaces the need for sets of metric and imperial spanners
- Parallel jaws give a more solid grip; its design allows flexible adjustment of all widths up to the specified maximum size
- The ratchet type principle allows quick and easy tightening and release of all bolted connections
- Lever transmission greater than 10: 1 for strong gripping power
- Chrome vanadium electric steel, forged, oil-hardened

| Technical details    |         |  |
|----------------------|---------|--|
|                      | 8.0 mm  |  |
| Joint thickness (B3) | 14.0 mm |  |
| Tips thickness (B1)  | 8.0 mm  |  |
| Adjustment positions | 19      |  |
| Capacities for nuts  | 2       |  |
| Capacities for nuts  | 52 mm   |  |