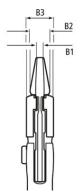

| Technical details    |         |  |
|----------------------|---------|--|
|                      | 8.0 mm  |  |
| Joint thickness (B3) | 14.0 mm |  |
| Tips thickness (B1)  | 8.0 mm  |  |
| Adjustment positions | 19      |  |
| Capacities for nuts  | 2       |  |
| Capacities for nuts  | 52 mm   |  |