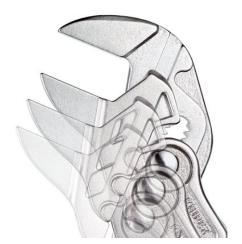

### **Pliers Wrench**

Pliers and a wrench in a single tool

- Replaces the need for sets of metric and imperial spanners
- Smooth jaws for damage free installation of plated fittings working directly on chrome!
- Also excellent for gripping, holding, pressing and bending workpieces
- Smooth jaws for damage free installation of plated fittings working directly on chrome!
- Zero backlash jaw pressure prevents damage to edges of sensitive components
- Fast adjustment by pushing a button directly on the workpiece
- No unintentional shift of the gripping jaws and no slipping of the joint
- · Replaces the need for sets of metric and imperial spanners
- Parallel jaws give a more solid grip; its design allows flexible adjustment of all widths up to the specified maximum size
- The ratchet type principle allows quick and easy tightening and release of all bolted connections
- Lever transmission greater than 10: 1 for strong gripping power
- Chrome vanadium electric steel, forged, oil-hardened