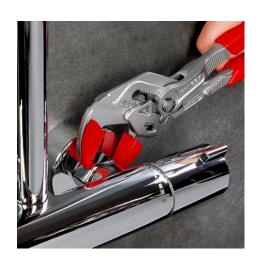

### **Pliers Wrench**

Pliers and a wrench in a single tool

- Replaces the need for sets of metric and imperial spanners
- Smooth jaws for damage free installation of plated fittings working directly on chrome!
- Also excellent for gripping, holding, pressing and bending workpieces
- Smooth jaws for damage free installation of plated fittings working directly on chrome!
- Zero backlash jaw pressure prevents damage to edges of sensitive components
- Fast adjustment by pushing a button directly on the workpiece
- No unintentional shift of the gripping jaws and no slipping of the joint
- · Replaces the need for sets of metric and imperial spanners
- Parallel jaws give a more solid grip; its design allows flexible adjustment of all widths up to the specified maximum size
- The ratchet type principle allows quick and easy tightening and release of all bolted connections
- Lever transmission greater than 10: 1 for strong gripping power
- Chrome vanadium electric steel, forged, oil-hardened

technical change and errors excepted

Fast adjustment at the touch of a button

Working on plated fittings without damage of the surface