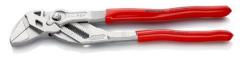

### **Pliers Wrench**

Pliers and a wrench in a single tool

- Replaces the need for sets of metric and imperial spanners
- Smooth jaws for damage free installation of plated fittings working directly on chrome!
- Also excellent for gripping, holding, pressing and bending workpieces
- Smooth jaws for damage free installation of plated fittings working directly on chrome!
- Zero backlash jaw pressure prevents damage to edges of sensitive components
- Fast adjustment by pushing a button directly on the workpiece
- No unintentional shift of the gripping jaws and no slipping of the joint
- · Replaces the need for sets of metric and imperial spanners
- Parallel jaws give a more solid grip; its design allows flexible adjustment of all widths up to the specified maximum size
- The ratchet type principle allows quick and easy tightening and release of all bolted connections
- Lever transmission greater than 10: 1 for strong gripping power
- Chrome vanadium electric steel, forged, oil-hardened