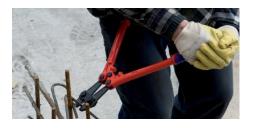

### Cuts hard components up to 48 HRC

- Cutting capacity up to 48 HRC hardness
- Robust cutting edges are additionally induction-hardened, cutting edge hardness approx. 62 HRC
- Forged-in stopper with comfortable shock- absorber
- · Good access due to very flat construction of head and joint area
- Ergonomically angled handles to minimise effort
- Sturdy non-slip two-colour multi-component handle sleeves
- Precise adjustment (12 positions) by eccentric bolt
- High cutting performance with minimum effort due to optimum coordination of the cutting edge angle and transmission ratio
- Bolted cutter head, replaceable
- · Joint: special tool steel, forged
- Handles: steel tube, powder-coated
- Blade: chrome vanadium heavy-duty steel, forged, multi stage oilhardened