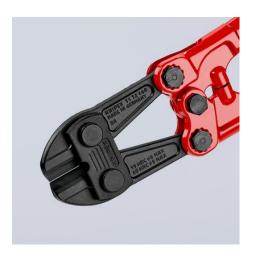

### Cuts hard components up to 48 HRC

- Cutting capacity up to 48 HRC hardness
- Robust cutting edges are additionally induction-hardened, cutting edge hardness approx. 62 HRC
- Forged-in stopper with comfortable shock- absorber
- · Good access due to very flat construction of head and joint area
- Ergonomically angled handles to minimise effort
- Sturdy non-slip two-colour multi-component handle sleeves
- Precise adjustment (12 positions) by eccentric bolt
- High cutting performance with minimum effort due to optimum coordination of the cutting edge angle and transmission ratio
- Bolted cutter head, replaceable
- · Joint: special tool steel, forged
- Handles: steel tube, powder-coated
- Blade: chrome vanadium heavy-duty steel, forged, multi stage oilhardened