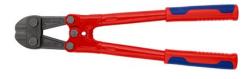

## **Bolt Cutter**

### Cuts hard components up to 48 HRC

- Cutting capacity up to 48 HRC hardness
- Robust cutting edges are additionally induction-hardened, cutting edge hardness approx. 62 HRC
- Forged-in stopper with comfortable shock- absorber
- · Good access due to very flat construction of head and joint area
- Ergonomically angled handles to minimise effort
- Sturdy non-slip two-colour multi-component handle sleeves
- Precise adjustment (12 positions) by eccentric bolt
- High cutting performance with minimum effort due to optimum coordination of the cutting edge angle and transmission ratio
- Bolted cutter head, replaceable
- · Joint: special tool steel, forged
- Handles: steel tube, powder-coated
- Blade: chrome vanadium heavy-duty steel, forged, multi stage oilhardened