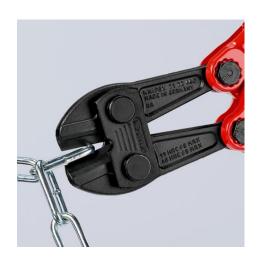

### Cuts hard components up to 48 HRC

- Cutting capacity up to 48 HRC hardness
- Robust cutting edges are additionally induction-hardened, cutting edge hardness approx. 62 HRC
- Forged-in stopper with comfortable shock- absorber
- · Good access due to very flat construction of head and joint area
- Ergonomically angled handles to minimise effort
- Sturdy non-slip two-colour multi-component handle sleeves
- Precise adjustment (12 positions) by eccentric bolt
- High cutting performance with minimum effort due to optimum coordination of the cutting edge angle and transmission ratio
- Bolted cutter head, replaceable
- · Joint: special tool steel, forged
- Handles: steel tube, powder-coated
- Blade: chrome vanadium heavy-duty steel, forged, multi stage oilhardened