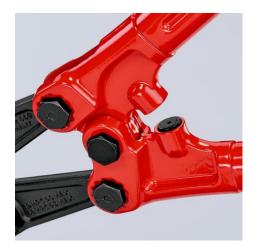

### Cuts hard components up to 48 HRC

- Cutting capacity up to 48 HRC hardness
- Robust cutting edges are additionally induction-hardened, cutting edge hardness approx. 62 HRC
- Forged-in stopper with comfortable shock- absorber
- · Good access due to very flat construction of head and joint area
- Ergonomically angled handles to minimise effort
- Sturdy non-slip two-colour multi-component handle sleeves
- Precise adjustment (12 positions) by eccentric bolt
- High cutting performance with minimum effort due to optimum coordination of the cutting edge angle and transmission ratio
- Bolted cutter head, replaceable
- · Joint: special tool steel, forged
- Handles: steel tube, powder-coated
- Blade: chrome vanadium heavy-duty steel, forged, multi stage oilhardened