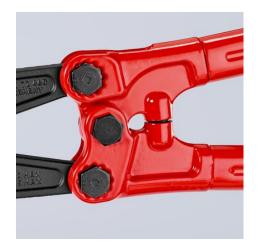

### Cuts hard components up to 48 HRC

- Cutting capacity up to 48 HRC hardness
- Robust cutting edges are additionally induction-hardened, cutting edge hardness approx. 62 HRC
- Forged-in stopper with comfortable shock- absorber
- · Good access due to very flat construction of head and joint area
- Ergonomically angled handles to minimise effort
- Sturdy non-slip two-colour multi-component handle sleeves
- Precise adjustment (12 positions) by eccentric bolt
- High cutting performance with minimum effort due to optimum coordination of the cutting edge angle and transmission ratio
- Bolted cutter head, replaceable
- · Joint: special tool steel, forged
- Handles: steel tube, powder-coated
- Blade: chrome vanadium heavy-duty steel, forged, multi stage oilhardened