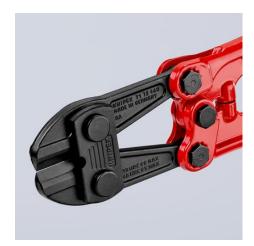

### Cuts hard components up to 48 HRC

- Cutting capacity up to 48 HRC hardness
- Robust cutting edges are additionally induction-hardened, cutting edge hardness approx. 62 HRC
- Forged-in stopper with comfortable shock- absorber
- · Good access due to very flat construction of head and joint area
- Ergonomically angled handles to minimise effort
- Sturdy non-slip two-colour multi-component handle sleeves
- Precise adjustment (12 positions) by eccentric bolt
- High cutting performance with minimum effort due to optimum coordination of the cutting edge angle and transmission ratio
- Bolted cutter head, replaceable
- · Joint: special tool steel, forged
- Handles: steel tube, powder-coated
- Blade: chrome vanadium heavy-duty steel, forged, multi stage oilhardened