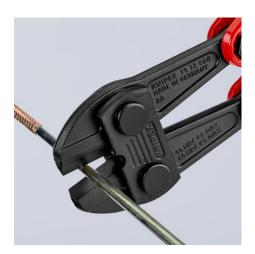

### Cuts hard components up to 48 HRC

- Cutting capacity up to 48 HRC hardness
- Robust cutting edges are additionally induction-hardened, cutting edge hardness approx. 62 HRC
- Forged-in stopper with comfortable shock- absorber
- · Good access due to very flat construction of head and joint area
- Ergonomically angled handles to minimise effort
- Sturdy non-slip two-colour multi-component handle sleeves
- Precise adjustment (12 positions) by eccentric bolt
- High cutting performance with minimum effort due to optimum coordination of the cutting edge angle and transmission ratio
- Bolted cutter head, replaceable
- · Joint: special tool steel, forged
- Handles: steel tube, powder-coated
- Blade: chrome vanadium heavy-duty steel, forged, multi stage oilhardened