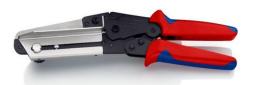

## **Vinyl Shears**

Also for cable ducts

- For cutting and shortening cable ducts, also for plastic material
- Special lever transmission Very effective blade geometry
- Blade: special tool steel, oil-hardened
- Tool body: high-grade chrome vanadium electric steel, oil-hardened

| General     |                            |
|-------------|----------------------------|
| Article No. | 95 02 21                   |
| EAN         | 4003773052128              |
| Shears      | burnished                  |
| Handles     | with multi-component grips |
| weight      | 665 g                      |
| Dimensions  | 275 x 52 x 19 mm           |
| Reach       | yes                        |
| RohS        | no                         |

| Technical details  |          |
|--------------------|----------|
| Cutting capacities | max. 4.0 |
| Blade length       | 110 mm   |

| Classification |            |
|----------------|------------|
| eCl@ss 5.1.4   | 21040601   |
| proficl@ss 6.0 | AAC462c002 |