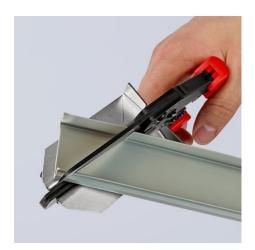

## **Vinyl Shears**

Also for cable ducts

- For cutting and shortening cable ducts, also for plastic material
- Special lever transmission Very effective blade geometry
- Blade: special tool steel, oil-hardened
- Tool body: high-grade chrome vanadium electric steel, oil-hardened

technical change and errors excepted

Blade length 110 mm for cutting wide cable ducts