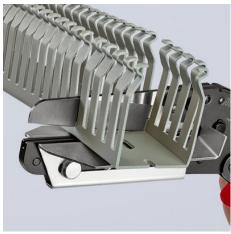

## **Vinyl Shears**

Also for cable ducts

- For cutting and shortening cable ducts, also for plastic material
- Special lever transmission Very effective blade geometry
- Blade: special tool steel, oil-hardened
- Tool body: high-grade chrome vanadium electric steel, oil-hardened

technical change and errors excepted

Blade length 110 mm for cutting wide cable ducts