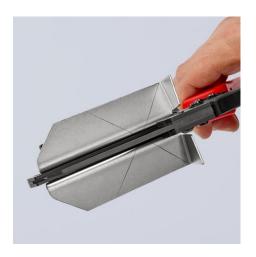

## **Vinyl Shears**

Also for cable ducts

- For cutting and shortening cable ducts, also for plastic material
- Special lever transmission Very effective blade geometry
- Blade: special tool steel, oil-hardened
- Tool body: high-grade chrome vanadium electric steel, oil-hardened

technical change and errors excepted

Blade length 110 mm for cutting wide cable ducts