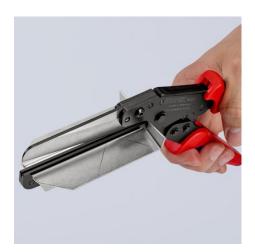

## **Vinyl Shears**

Also for cable ducts

- For cutting and shortening cable ducts, also for plastic material
- Special lever transmission Very effective blade geometry
- Blade: special tool steel, oil-hardened
- Tool body: high-grade chrome vanadium electric steel, oil-hardened