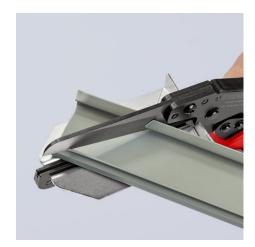

## **Vinyl Shears**

Also for cable ducts

- For cutting and shortening cable ducts, also for plastic material
- Special lever transmission Very effective blade geometry
- Blade: special tool steel, oil-hardened
- Tool body: high-grade chrome vanadium electric steel, oil-hardened