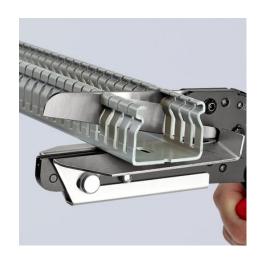

## **Vinyl Shears**

Also for cable ducts

- For cutting and shortening cable ducts, also for plastic material
- Special lever transmission Very effective blade geometry
- Blade: special tool steel, oil-hardened
- Tool body: high-grade chrome vanadium electric steel, oil-hardened

technical change and errors excepted

Blade length 110 mm for cutting wide cable ducts