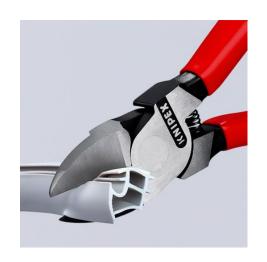

## **Diagonal Cutter for plastics**

- Improved transmission ratio for 25 % more cutting performance
- Cutting face flush
  For nearly flush cutting of moulded plastic components from sprues
- Cuts soft materials such as lead in a flush cut
- With opening spring
- Vanadium electric steel; forged, oil-hardened