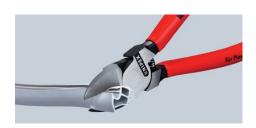

## **Diagonal Cutter for plastics**

- · Cutting face flush
- For nearly flush cutting of moulded plastic components from sprues Cuts soft materials such as lead in a flush cut

- With opening spring Vanadium electric steel; forged, oil-hardened