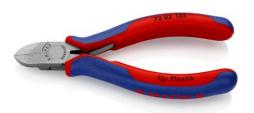

## **Diagonal Cutter for plastics**

- · Cutting face flush
- For nearly flush cutting of moulded plastic components from sprues Cuts soft materials such as lead in a flush cut

- With opening spring Vanadium electric steel; forged, oil-hardened

| General     |                            |
|-------------|----------------------------|
| Article No. | 72 02 125                  |
| EAN         | 4003773044215              |
| Head        | polished                   |
| Handles     | with multi-component grips |
| weight      | 109 g                      |
| Dimensions  | 125 x 59 x 19 mm           |
| Reach       | no                         |
| RohS        | no                         |