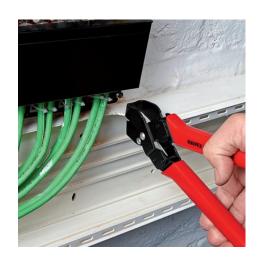

## **Notching Pliers**

- Special pliers for notching recesses into plastic ledges and plastic casings for electric and sanitary installation
- Notches can be enlarged by initial and final cut
- Clean cut edges no trimming activities needed
- Easy handling
- With opening spring, opening limiter and locking lever
- Pliers body: special tool steel, rolled, oil-hardened