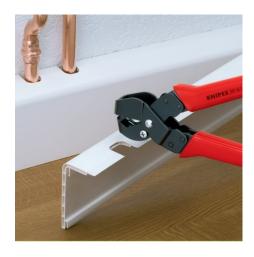

## **Notching Pliers**

- Special pliers for notching recesses into plastic ledges and plastic casings for electric and sanitary installation
- Notches can be enlarged by initial and final cut
- Clean cut edges no trimming activities needed
- Easy handling
- With opening spring, opening limiter and locking lever
- Pliers body: special tool steel, rolled, oil-hardened