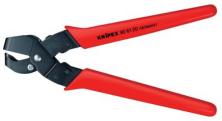

## **Notching Pliers**

- Special pliers for notching recesses into plastic ledges and plastic casings for electric and sanitary installation
- Notches can be enlarged by initial and final cut
- Clean cut edges no trimming activities needed
- Easy handling
- With opening spring, opening limiter and locking lever
- Pliers body: special tool steel, rolled, oil-hardened