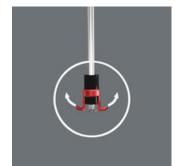

### And this is how the gripper works

Pull the screw gripper towards the screwdriver handle until the two arms of the gripper sit against the head of the screw and are spread slightly apart. The Wera screw gripper releases the screw automatically after it has been fastened.

### And this is how the gripper works

The two gripper arms spread further apart as they are pushed against the surface and automatically snap back when the head of the screw is countersunk.