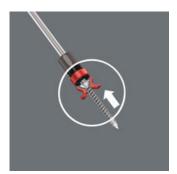

## And this is how the gripper works

Attach the screw to the tip of the blade and secure it in the screw gripper.