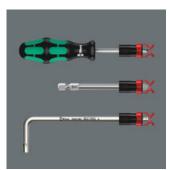

### And this is how the gripper works

The screw gripper attachment can also be used with L-keys and long bits!