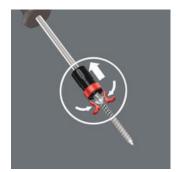

### And this is how the gripper works

Pull the screw gripper towards the screwdriver handle until the two arms of the gripper sit against the head of the screw and are spread slightly apart. The Wera screw gripper releases the screw automatically after it has been fastened.