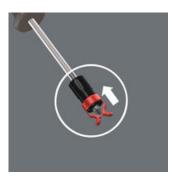

### And this is how the gripper works

Push the screw gripper onto the tip of the screwdriver until the end of the blade protrudes from the rubber blade holder.