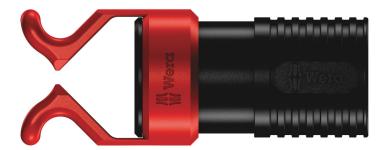

#### **Accessories**

**EAN/GTIN:** 4013288140357 **Dimension:** 165x60x22 mm

 Part no.:
 05073681001
 Weight:
 13 g

 Article no.:
 1441
 Country of origin:
 CZ

Customs tariff 39269097

number:

- Attachment tool with holding function for screws
- Holds all screw profiles and sizes securely on the tool
- Suitable for round and hexagonal blades with a diameter of 4.5 mm to 6.0 mm

Screw gripper: attachment tool with holding function for screws. Holds all screw profiles securely on the tool. During the job, the gripper can be pushed up along the blade so that it is not in the way when working with low-lying screws.