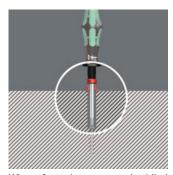

# And this is how the gripper works

When fastening screws in blind holes the screw gripper is pushed back, making it possible to reach even deep-seated screws.