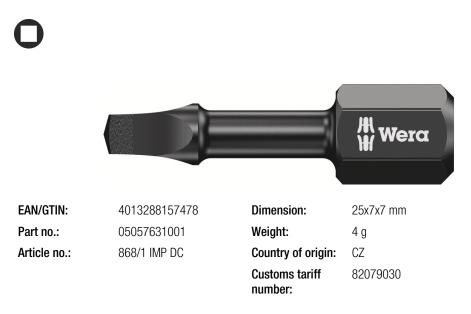

**Bits for Square Socket Screws** 

DIAMOND DIAMOND

- Suitable for square socket screws
- Impaktor technology for above-average service life
- · Particularly suitable for use with customary impact drivers
- · Diamond coating for a secure fit in the screw, literally bites into the screwhead to prevent cam-out
- "Take it easy" Tool Finder: colour coding according to profile and size

High quality bits for square socket screws. The Impaktor technology offers an above-average service life even under extreme circumstances. Enhanced friction resistance, thanks to the rough diamond-particle coating on the bit tip, prevents any slipping out of the screw head. Particularly suitable for use with customary impact drivers. <sup>1</sup>/<sub>4</sub>" hexagon, suitable for holders as per DIN ISO 1173-D 6.3. **Bits for Square Socket Screws** 