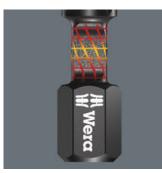

**Bits for Square Socket Screws** 

Reduced danger of bit breakage.

Torsion zone

## **Reduced contact pressure**

Particularly high strength. Reduce the danger of premature bit breakage.

Torsion zone specially designed to absorb such forces and thereby protect the bit tip.

Another product advantage is the coating of the Impaktor bits with minute diamond particles.

These diamond particles reduce the cam-out effects – particularly high in power tool applications – which can lead to a slipping out of the screw head. The diamond particles literally bite themselves into the screw recess. This means that less contact pressure is required, something that greatly delays fatigue setting-in in power tool screwdriving jobs.