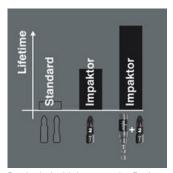

Impaktor-Bits

Impaktor technology for an aboveaverage service life even under extreme demands

For an above-average service life. Maximum utilisation of the material properties, a very special geometry - designed particularly to meet the extreme demands as well a specific manufacturing process mean that Wera Impaktor tools have an above-average service life. Another product advantage is the coating of the Impaktor bits with minute diamond particles. These diamond particles reduce the cam-out effects particularly high in power tool applications - which can lead to a slipping out of the screw head. The diamond particles literally bite themselves into the screw recess. This means that less contact pressure is required, something that greatly delays fatigue settingin in power tool screwdriving jobs.

# Above-average service life

For use with impact screwdrivers. Improve productivity when screwdriving with power tools.

Maximum utilisation of the material properties, a very special geometry – designed particularly to meet the extreme demands – as well a specific manufacturing process mean that Wera Impaktor tools have an above-average service life.