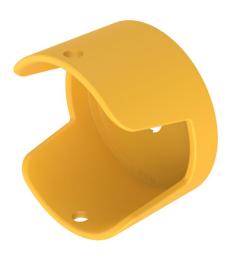

## 704.927.9 - E-stop protective shroud

704.927.9 - E-stop protective shroud

Attention: The preview is based on a sample product. This can differ from your current configuration.

### Mounting

Design raised

### **Other Attributes**

Material Plastic
Colour yellow
Dimension Ø 83 mm
Standard SEMI S2-93/12.4.c

Weight 0,067 kg

### **IP-Rating**

Front protection IP65

eao 🔳