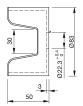

# EAO – Your Expert Partner for **Human Machine Interfaces**

## 704.927.9 - E-stop protective shroud

704.927.9 - E-stop protective shroud



Attention: The preview is based on a sample product. This can differ from your current configuration.

### Mounting

Design raised

### **Other Attributes**

Material Plastic
Colour yellow
Dimension Ø 83 mm
Standard SEMI S2-93/12.4.c

Weight 0,067 kg

### **IP-Rating**

Front protection IP65

eao 🔳

# EAO – Your Expert Partner for **Human Machine Interfaces**

## 704.927.9 - E-stop protective shroud

#### **Dimensions**



#### **Additional information**

Use only for Part No. 704.064.2 und 704.066.2 The protection shroud is not suitable for a proper use of emergency-stop. It can obstruct a spontaneous operation of the emergency-stop SEMI S2-93/12.4.c