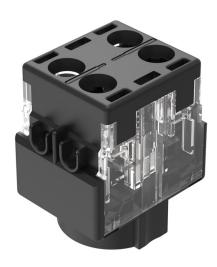

# 61-8755.11 - Switching element for keylock- and selector switch 3 positions

# 61-8755.11 - Switching element for keylock- and selector switch 3 positions

Attention: The preview is based on a sample product. This can differ from your current configuration.

## **Connection Method**

Terminal Screw terminal

### Switching element

Switching current 5 A

Switching system Slow-make switching element

Contact material Silver
Contacts 2 NC
Switching voltage 250 V AC/DC

eao 🔳

### **Additional information**

without lamp terminal We offer a dismantling tool Part No. 61-9711.0 for dismantling of the switching element