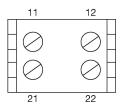

# EAO – Your Expert Partner for **Human Machine Interfaces**

# 61-8755.11 - Switching element for keylock- and selector switch 3 positions

# 61-8755.11 - Switching element for keylock- and selector switch 3 positions



Attention: The preview is based on a sample product. This can differ from your current configuration.

#### **Other Attributes**

Weight 0,008 kg

## **Connection Method**

Terminal Screw terminal

### Switching element

Switching current 5 A

Switching system Slow-make switching element

Contact material Silver
Contacts 2 NC
Switching voltage 250 V AC/DC

eao 🔳

# EAO – Your Expert Partner for **Human Machine Interfaces**

# 61-8755.11 - Switching element for keylock- and selector switch 3 positions

# Wiring diagram



# **Component layout**



### **Additional information**

without lamp terminal We offer a dismantling tool Part No. 61-9711.0 for dismantling of the switching element

### Legend

Contacts: NC = Normally closed

eao 🔳