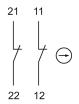

# EAO – Your Expert Partner for **Human Machine Interfaces**

# 61-8755.11 - Switching element for keylock- and selector switch 3 positions

# 61-8755.11 - Switching element for keylock- and selector switch 3 positions



Attention: The preview is based on a sample product. This can differ from your current configuration.

#### **Other Attributes**

Weight 0,008 kg

## **Connection Method**

Terminal Screw terminal

### Switching element

Switching current 5 A

Switching system Slow-make switching element

Contact material Silver
Contacts 2 NC
Switching voltage 250 V AC/DC

eao 🔳

# EAO – Your Expert Partner for **Human Machine Interfaces**

# 61-8755.11 - Switching element for keylock- and selector switch 3 positions

# Wiring diagram



# **Component layout**



### **Additional information**

without lamp terminal We offer a dismantling tool Part No. 61-9711.0 for dismantling of the switching element

### Legend

Contacts: NC = Normally closed

eao 🔳