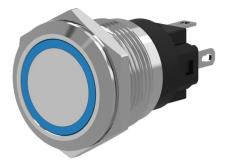

## 82-4551.1113 - Illuminated pushbutton 16 mm Aluminium, momentary

Attention: The preview is based on a sample product. This can differ from your current configuration.

### Switching element

Switching current Contact material Contacts Switching system Switching voltage

Illumination

Function Illuminated pushbutton round flush Ø 18 mm Aluminium

Ø 16 mm

flush

12 V AC/DC 0,018 kg

7 mA

t opaque Aluminium flat illuminative natural anodized

IP65, IP67

Solder 2.8 x 0.5 mm

Momentary

3 A Silver 1 C Snap-action switching element 240 V AC/DC

Ring with red LED