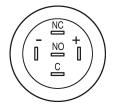

### Wiring diagram

### **Component layout**

Legend

Switching action: B = Momentary Contacts: C = Changeover