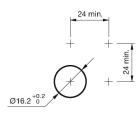

ing voltage Weight Operation current

#### **Operating-/Indication part**

Lens optics Lens material Lens profile Lens illumination Lens colour

IP-Rating Front protection

Connection Method Terminal

Actuator Switching action

### Switching element

Switching current Contact material Contacts Switching system Switching voltage

Illumination

Function Illuminated pushbutton round flush Ø 18 mm Aluminium

Ø 16 mm

flush

12 V AC/DC 0,018 kg

7 mA

t opaque Aluminium flat illuminative natural anodized

IP65, IP67

Solder 2.8 x 0.5 mm

Momentary

3 A Silver 1 C Snap-action switching element 240 V AC/DC

Ring with red LED



# EAO – Your Expert Partner for Human Machine Interfaces

### 82-4551.1113 - Illuminated pushbutton 16 mm Aluminium, momentary

#### Dimensions



#### Mounting cut-outs



### Wiring diagram



### **Component layout**



Legend

Switching action: B = Momentary Contacts: C = Changeover