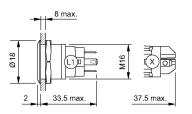

# Other Attributes

Operating voltage Weight Operation current

#### **Operating-/Indication part**

Lens optics Lens material Lens profile Lens illumination Lens colour

IP-Rating Front protection

Connection Method Terminal

Actuator Switching action

### Switching element

Switching current Contact material Contacts Switching system Switching voltage

Illumination

Function Illuminated pushbutton round flush Ø 18 mm Aluminium

Ø 16 mm

flush

12 V AC/DC 0,018 kg

7 mA

t opaque Aluminium flat illuminative natural anodized

IP65, IP67

Solder 2.8 x 0.5 mm

Momentary

3 A Silver 1 C Snap-action switching element 240 V AC/DC

Ring with red LED



# EAO – Your Expert Partner for Human Machine Interfaces

### 82-4551.1113 - Illuminated pushbutton 16 mm Aluminium, momentary

#### Dimensions



#### Mounting cut-outs



### Wiring diagram



### **Component layout**



Legend

Switching action: B = Momentary Contacts: C = Changeover