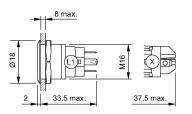

### Other Attributes

Operating voltage Weight Operation current

#### **Operating-/Indication part**

Lens optics Lens material Lens profile Lens illumination Lens colour

IP-Rating Front protection

Connection Method Terminal

Actuator Switching action

### Switching element

Switching current Contact material Contacts Switching system Switching voltage

Illumination

Function Illuminated pushbutton flush Ø 16 mm

round flush Ø 18 mm Aluminium

24 V AC/DC 0,018 kg 7 mA

opaque Aluminium flat illuminative natural anodized

IP65, IP67

Solder 2.8 x 0.5 mm

Momentary

3 A Silver 1 C Snap-action switching element 240 V AC/DC

Ring with red LED



# EAO – Your Expert Partner for Human Machine Interfaces

### 82-4551.1114 - Illuminated pushbutton 16 mm Aluminium, momentary

#### Dimensions



#### Mounting cut-outs



### Wiring diagram



### **Component layout**



Legend

Switching action: B = Momentary Contacts: C = Changeover