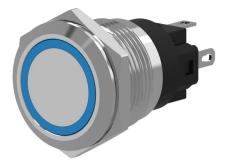

## 82-4551.1114 - Illuminated pushbutton 16 mm Aluminium, momentary

Attention: The preview is based on a sample product. This can differ from your current configuration.

### Switching element

Switching current Contact material Contacts Switching system Switching voltage

Illumination

Function Illuminated pushbutton flush Ø 16 mm

round flush Ø 18 mm Aluminium

24 V AC/DC 0,018 kg 7 mA

opaque Aluminium flat illuminative natural anodized

IP65, IP67

Solder 2.8 x 0.5 mm

Momentary

3 A Silver 1 C Snap-action switching element 240 V AC/DC

Ring with red LED