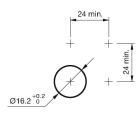

erating voltage Weight Operation current

#### **Operating-/Indication part**

Lens optics Lens material Lens profile Lens illumination Lens colour

IP-Rating Front protection

Connection Method Terminal

Actuator Switching action

### Switching element

Switching current Contact material Contacts Switching system Switching voltage

Illumination

Function Illuminated pushbutton flush Ø 16 mm

round flush Ø 18 mm Aluminium

24 V AC/DC 0,018 kg 7 mA

opaque Aluminium flat illuminative natural anodized

IP65, IP67

Solder 2.8 x 0.5 mm

Momentary

3 A Silver 1 C Snap-action switching element 240 V AC/DC

Ring with red LED



# EAO – Your Expert Partner for Human Machine Interfaces

### 82-4551.1114 - Illuminated pushbutton 16 mm Aluminium, momentary

#### Dimensions



#### Mounting cut-outs



### Wiring diagram



### **Component layout**



Legend

Switching action: B = Momentary Contacts: C = Changeover