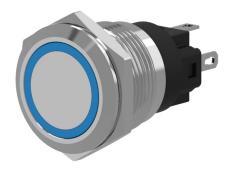

## 82-4551.1123 - Illuminated pushbutton 16 mm Aluminium, momentary

Attention: The preview is based on a sample product. This can differ from your current configuration.

#### **Front**

Front shape round
Front ring shape flush
Front dimension Ø 18 mm
Front bezel material Aluminium

#### Illumination

Illumination Ring with blue LED

#### **Function**

Illuminated pushbutton

eao 🔳