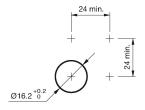

#### **Mounting cut-outs**

#### Mounting

Design flush Mounting cut-out Ø 16 mm