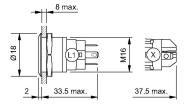

#### **Dimensions**

#### Mounting

Design flush Mounting cut-out Ø 16 mm

#### **Front**

Front shape round
Front ring shape flush
Front dimension Ø 18 mm
Front bezel material Aluminium