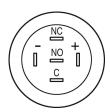

ating-/Indication part

Lens optics opaque
Lens material Aluminium
Lens profile flat
Lens illumination illuminative
Lens colour natural anodized

#### **IP-Rating**

Front protection IP65, IP67

#### **Connection Method**

Terminal Solder 2.8 x 0.5 mm

#### **Actuator**

Switching action Momentary

#### Switching element

Switching current 3 A
Contact material Silver
Contacts 1 C

Switching system Snap-action switching element

Switching voltage 240 V AC/DC

#### Illumination

Illumination Ring with blue LED

#### **Function**

Illuminated pushbutton

eao 🔳

# EAO – Your Expert Partner for **Human Machine Interfaces**

### 82-4551.1123 - Illuminated pushbutton 16 mm Aluminium, momentary

#### **Dimensions**



#### **Mounting cut-outs**



#### Wiring diagram



#### **Component layout**



#### Legend

Switching action: B = Momentary Contacts: C = Changeover