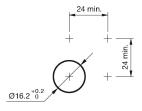

#### Mounting

Design flush Mounting cut-out Ø 16 mm

#### **Mounting cut-outs**