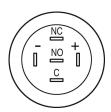

ting-/Indication part

Lens optics opaque
Lens material Aluminium
Lens profile flat
Lens illumination illuminative
Lens colour natural anodized

#### **IP-Rating**

Front protection IP65, IP67

#### **Connection Method**

Terminal Solder 2.8 x 0.5 mm

#### **Actuator**

Switching action Momentary

#### Switching element

Switching current 3 A
Contact material Silver
Contacts 1 C

Switching system Snap-action switching element

Switching voltage 240 V AC/DC

#### Illumination

Illumination Ring with green LED

#### **Function**

Illuminated pushbutton

e a o

# EAO – Your Expert Partner for **Human Machine Interfaces**

### 82-4551.1133 - Illuminated pushbutton 16 mm Aluminium, momentary

#### **Dimensions**



#### **Mounting cut-outs**



#### Wiring diagram



#### **Component layout**



#### Legend

Switching action: B = Momentary Contacts: C = Changeover