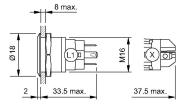

s

Operating voltage 12 V AC/DC Weight 0,018 kg Operation current 7 mA

#### Operating-/Indication part

Lens optics opaque
Lens material Aluminium
Lens profile flat
Lens illumination illuminative
Lens colour natural anodized

#### **IP-Rating**

Front protection IP65, IP67

#### **Connection Method**

Terminal Solder 2.8 x 0.5 mm

#### **Actuator**

Switching action Momentary

#### Switching element

Switching current 3 A
Contact material Silver
Contacts 1 C

Switching system Snap-action switching element

Switching voltage 240 V AC/DC

#### Illumination

Illumination Ring with green LED

#### **Function**

Illuminated pushbutton

e a o

# EAO – Your Expert Partner for **Human Machine Interfaces**

### 82-4551.1133 - Illuminated pushbutton 16 mm Aluminium, momentary

#### **Dimensions**



#### **Mounting cut-outs**



#### Wiring diagram



#### **Component layout**



#### Legend

Switching action: B = Momentary Contacts: C = Changeover