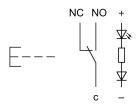

#### Wiring diagram

#### **Component layout**

#### Legend

Switching action: B = Momentary Contacts: C = Changeover