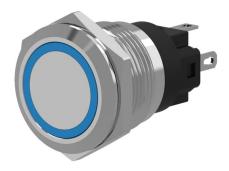

## 82-4551.1133 - Illuminated pushbutton 16 mm Aluminium, momentary

Attention: The preview is based on a sample product. This can differ from your current configuration.

#### **Front**

Front shape round
Front ring shape flush
Front dimension Ø 18 mm
Front bezel material Aluminium

#### Operating-/Indication part

Lens optics opaque
Lens material Aluminium
Lens profile flat
Lens illumination illuminative
Lens colour natural anodized

#### Illumination

Illumination Ring with green LED

#### **Function**

Illuminated pushbutton

e a o