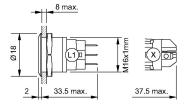

ign flush

#### Front

Front shape round Front ring shape flush Front dimension Ø 18 mm Front bezel material Aluminium

#### **Other Attributes**

Weight 0,018 kg

#### Operating-/Indication part

Lens optics opaque Lens material Aluminium Lens colour natural anodized

Lens profile flat

Lens illumination non-illuminative

#### IP-Rating

Front protection IP65, IP67

#### **Connection Method**

Terminal Screw terminal

#### **Actuator**

Switching action Momentary

#### Switching element

Switching current 3 A Contact material Silver Contacts 1 C

Snap-action switching element Switching system

Switching voltage 240 V AC/DC

#### **Function**

Pushbutton

eao 🔳

# EAO – Your Expert Partner for **Human Machine Interfaces**

## 82-4552.1000 - Pushbutton 16 mm Aluminium

#### **Dimensions**



#### **Mounting cut-outs**



#### Wiring diagram



#### **Component layout**



#### Legend

Switching action: B = Momentary Contacts: C = Changeover