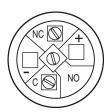

#### Wiring diagram

#### **Component layout**

#### Legend

Switching action: B = Momentary Contacts: C = Changeover