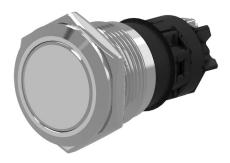

### 82-4552.1000 - Pushbutton 16 mm Aluminium

#### 82-4552.1000 - Pushbutton 16 mm Aluminium

Attention: The preview is based on a sample product. This can differ from your current configuration.

#### Front

Front shape round Front ring shape flush Front dimension Ø 18 mm Front bezel material Aluminium

#### Operating-/Indication part

Lens optics opaque Lens material Aluminium Lens colour natural anodized

Lens profile flat

Lens illumination non-illuminative