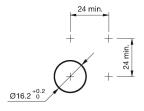

#### **Mounting cut-outs**

#### Mounting

Mounting cut-out Ø 16 mm Design flush